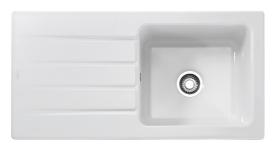

## **ARCANA AHK 611 REV White**

| Technical Data               |                    |
|------------------------------|--------------------|
| Product Information          |                    |
| Sink Type                    | sink (w/ drainer)  |
| Type of material             | ceramic            |
| Number of Bowls              | 1                  |
| Color                        | glacier            |
| Finish                       | glossy             |
| Dimensions                   |                    |
| External size: right to left | 1000.0             |
| External size: front to back | 510.0              |
| Bowl 1 size: right to left   | 440.0              |
| Bowl 1 size: front to back   | 405.0              |
| Bowl 1: depth                | 220.0              |
| Cutout size standard: R to L | 970.0              |
| Cutout size standard: F to B | 480.0              |
| Installation                 |                    |
| Minimum Cabinet Size         | 60 cm              |
| Product specifications       |                    |
| Installation type            | inset              |
| Waste Outlet                 | 3 1/2"             |
| Position of Drainer          | reversible drainer |
| Article Number               |                    |
| Product brand                | FRANKE             |
| Product family               | None               |
| Range                        | Arcana             |
| Approval logo                | CE                 |
| Approval logo                | UKCA               |
| Properties                   |                    |
| Number of drainers           | 1                  |
|                              |                    |