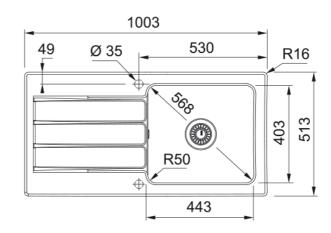

## **ARCANA AHK 611 REV White**

| Technical Data               |                    |
|------------------------------|--------------------|
| Product Information          |                    |
| Sink Type                    | sink (w/ drainer)  |
| Type of material             | ceramic            |
| Number of Bowls              | 1                  |
| Color                        | glacier            |
| Finish                       | glossy             |
| Dimensions                   |                    |
| External size: right to left | 1000.0             |
| External size: front to back | 510.0              |
| Bowl 1 size: right to left   | 440.0              |
| Bowl 1 size: front to back   | 405.0              |
| Bowl 1: depth                | 220.0              |
| Cutout size standard: R to L | 970.0              |
| Cutout size standard: F to B | 480.0              |
| Installation                 |                    |
| Minimum Cabinet Size         | 60 cm              |
| Product specifications       |                    |
| Installation type            | inset              |
| Waste Outlet                 | 3 1/2"             |
| Position of Drainer          | reversible drainer |
| Article Number               |                    |
| Product brand                | FRANKE             |
| Product family               | None               |
| Range                        | Arcana             |
| Approval logo                | CE                 |
| Approval logo                | UKCA               |
| Properties                   |                    |
| Number of drainers           | 1                  |
|                              |                    |