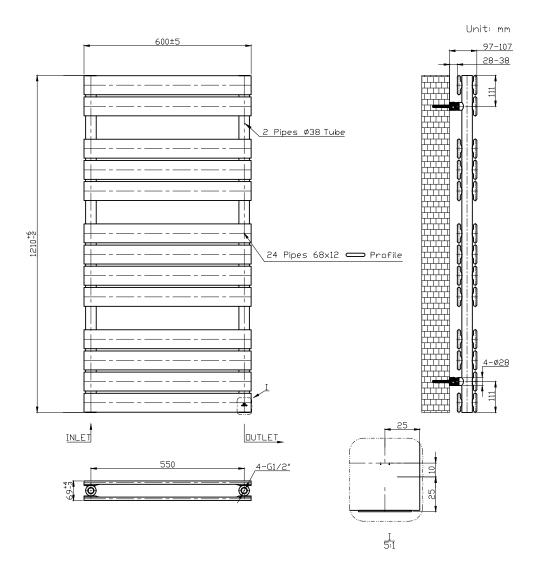

## Venice - Anthracite

| Size           | Pipe    | BTU    | BTU    |  |
|----------------|---------|--------|--------|--|
| mm             | Centres | Δ 50°C | ∆ 60°C |  |
| H 1210 x W 600 | 550     | 4296   | 5397   |  |

Please note due to manufacturing tolerances pipe centres may vary by +/- 10mm, we recommend that pipe work is not altered until your towel rail / radiator is on site.

The information contained on this page was correct at date of issue. Fitting dimensions are provided as a guide only. We pursue a policy of continuing improvement in design and performance of our products and so reserve the right to change specifications without prior notice.