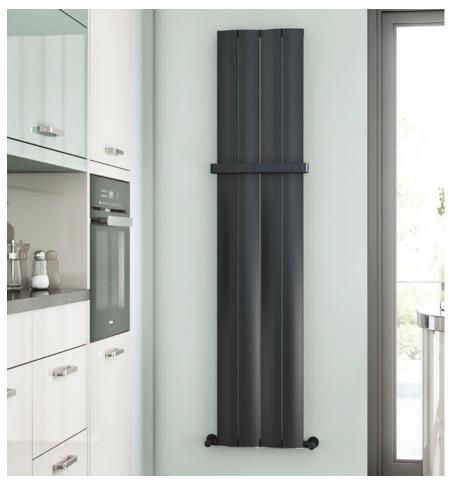

## Malaga - Anthracite

| 07515                                                                                                                 | Unit: mm   |
|-----------------------------------------------------------------------------------------------------------------------|------------|
| 375±5                                                                                                                 | 38±3       |
| 420<br>40<br>40<br>40<br>40<br>40<br>40<br>45<br>45<br>45<br>45<br>45<br>45<br>45<br>45<br>45<br>45<br>45<br>45<br>45 | 80<br>0221 |
| [일본]<br>45 <u>95 95 95</u> (45)                                                                                       | <u> </u>   |
| 2 Pipes 30x30 🗆 Prof                                                                                                  | <u> </u>   |
| 4 Pipes 90x48 Pro                                                                                                     | ofile      |

| Size<br>mm     | Pipe<br>Centres | BTU<br>Δ 50°C | BTU<br>Δ 60°C |  |
|----------------|-----------------|---------------|---------------|--|
| H 1800 x W 375 | 465*            | 3752          | 4388          |  |

## Aluminium Heated Towel Rail

Please note due to manufacturing tolerances pipe centres may vary by +/- 10mm, we recommend that pipe work is not altered until your towel rail / radiator is on site.

The information contained on this page was correct at date of issue. Fitting dimensions are provided as a guide only. We pursue a policy of continuing improvement in design and performance of our products and so reserve the right to change specifications without prior notice.