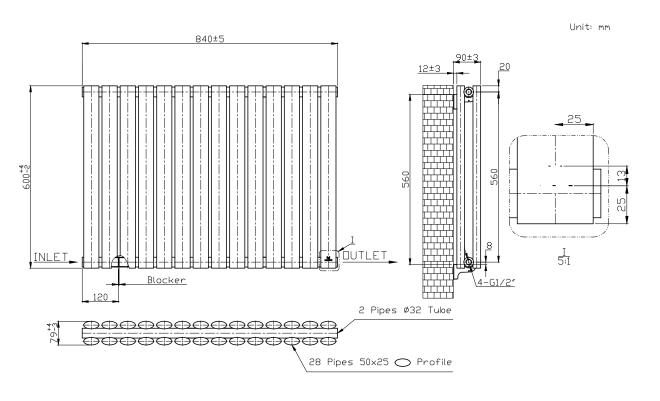

## Granada 600x840 - White

| Size          | Pipe    | BTU    | BTU    |  |
|---------------|---------|--------|--------|--|
| mm            | Centres | Δ 50°C | Δ 60°C |  |
| H 600 x W 840 | 950*    | 3054   | 3823   |  |

Please note due to manufacturing tolerances pipe centres may vary by +/- 10mm, we recommend that pipe work is not altered until your towel rail / radiator is on site.

The information contained on this page was correct at date of issue. Fitting dimensions are provided as a guide only. We pursue a policy of continuing improvement in design and performance of our products and so reserve the right to change specifications without prior notice.