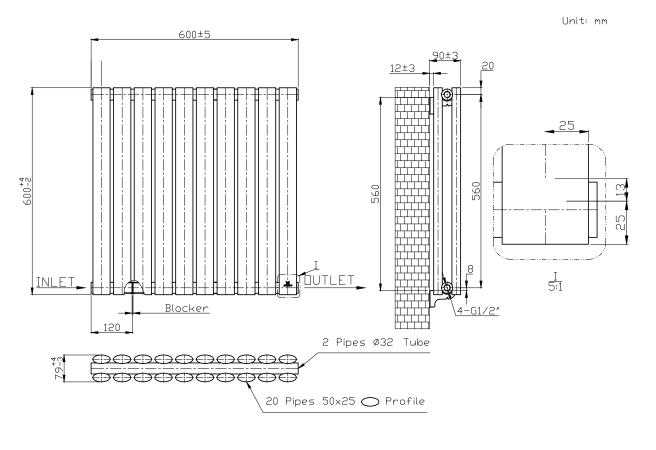

## Granada 600x600 - White

| Size<br>mm    | Pipe<br>Centres | BTU<br>Δ 50°C | BTU<br>Δ 60°C |  |
|---------------|-----------------|---------------|---------------|--|
| H 600 x W 600 | 690*            | 2182          | 2730          |  |

Please note due to manufacturing tolerances pipe centres may vary by +/- 10mm, we recommend that pipe work is not altered until your towel rail / radiator is on site.

The information contained on this page was correct at date of issue. Fitting dimensions are provided as a guide only. We pursue a policy of continuing improvement in design and performance of our products and so reserve the right to change specifications without prior notice.