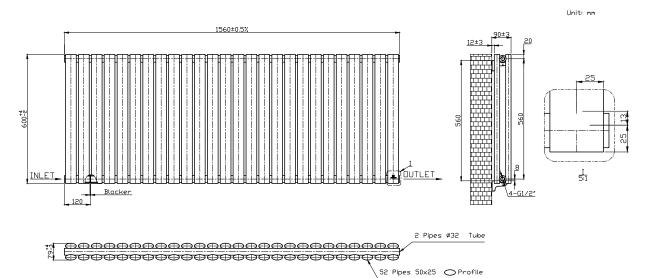

## Granada 600x1560 - White

| Size           | Pipe    | BTU    | BTU    |
|----------------|---------|--------|--------|
| mm             | Centres | Δ 50°C | Δ 60°C |
| H 600 x W 1560 | 1650*   | 5673   | 7100   |

Please note due to manufacturing tolerances pipe centres may vary by +/- 10mm, we recommend that pipe work is not altered until your towel rail / radiator is on site.

The information contained on this page was correct at date of issue. Fitting dimensions are provided as a guide only. We pursue a policy of continuing improvement in design and performance of our products and so reserve the right to change specifications without prior notice.