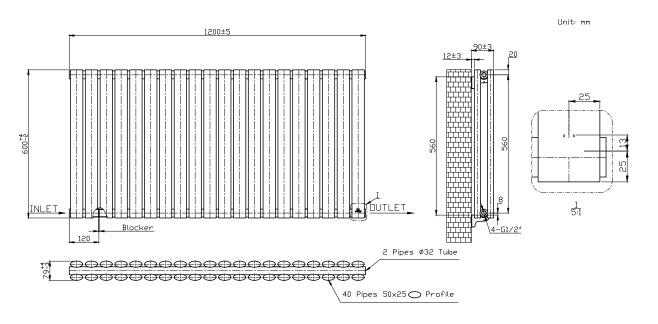

## Granada 600x1200 - White

| Size           | Pipe    | BTU    | BTU    |  |
|----------------|---------|--------|--------|--|
| mm             | Centres | Δ 50°C | Δ 60°C |  |
| H 600 x W 1200 | 1290*   | 4363   | 5461   |  |

Please note due to manufacturing tolerances pipe centres may vary by +/- 10mm, we recommend that pipe work is not altered until your towel rail / radiator is on site.

The information contained on this page was correct at date of issue. Fitting dimensions are provided as a guide only. We pursue a policy of continuing improvement in design and performance of our products and so reserve the right to change specifications without prior notice.