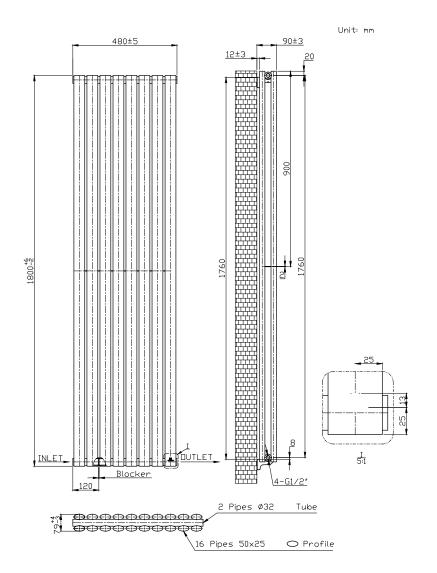

## Granada 1800x480 - Anthracite

| Size           | Pipe    | BTU    | BTU    |  |
|----------------|---------|--------|--------|--|
| mm             | Centres | Δ 50°C | Δ 60°C |  |
| H 1800 x W 480 | 570*    | 4968   | 6218   |  |

Please note due to manufacturing tolerances pipe centres may vary by +/- 10mm, we recommend that pipe work is not altered until your towel rail / radiator is on site.

The information contained on this page was correct at date of issue. Fitting dimensions are provided as a guide only. We pursue a policy of continuing improvement in design and performance of our products and so reserve the right to change specifications without prior notice.