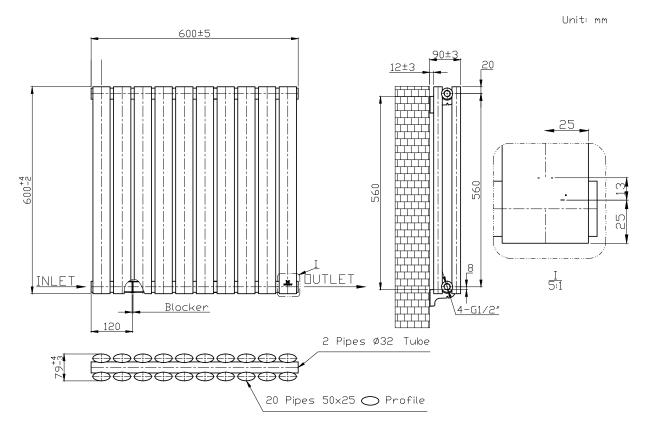

## Granada 600x600 - Anthracite

| Size<br>mm    | Pipe<br>Centres | BTU<br>Δ 50°C | BTU<br>Δ 60°C |  |
|---------------|-----------------|---------------|---------------|--|
| H 600 x W 600 | 690*            | 2182          | 2730          |  |

Please note due to manufacturing tolerances pipe centres may vary by +/- 10mm, we recommend that pipe work is not altered until your towel rail / radiator is on site.

The information contained on this page was correct at date of issue. Fitting dimensions are provided as a guide only. We pursue a policy of continuing improvement in design and performance of our products and so reserve the right to change specifications without prior notice.