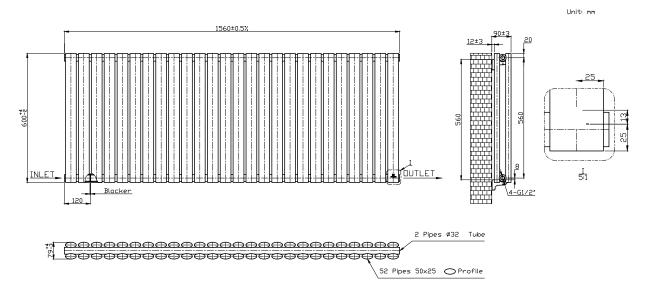

## Granada 600x1560 - Anthracite

| Size<br>mm     | Pipe<br>Centres | BTU<br>Δ 50°C | BTU<br>Δ 60°C |  |
|----------------|-----------------|---------------|---------------|--|
| H 600 x W 1560 | 1650*           | 5673          | 7100          |  |

Please note due to manufacturing tolerances pipe centres may vary by +/- 10mm, we recommend that pipe work is not altered until your towel rail / radiator is on site.

The information contained on this page was correct at date of issue. Fitting dimensions are provided as a guide only. We pursue a policy of continuing improvement in design and performance of our products and so reserve the right to change specifications without prior notice.