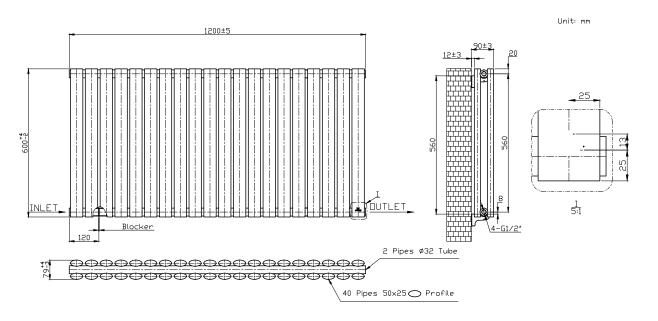

## Granada 600x1200 - Anthracite

| Size           | Pipe    | BTU    | BTU    |
|----------------|---------|--------|--------|
| mm             | Centres | Δ 50°C | Δ 60°C |
| H 600 x W 1200 | 1290*   | 4363   | 5461   |

Please note due to manufacturing tolerances pipe centres may vary by +/- 10mm, we recommend that pipe work is not altered until your towel rail / radiator is on site.

The information contained on this page was correct at date of issue. Fitting dimensions are provided as a guide only. We pursue a policy of continuing improvement in design and performance of our products and so reserve the right to change specifications without prior notice.