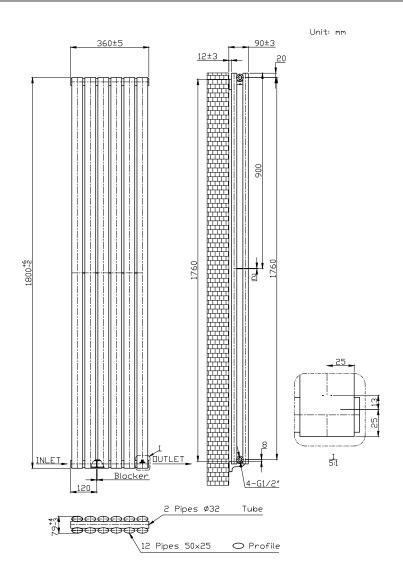

## Granada 1800x360 - White

| Size           | Pipe    | BTU    | BTU    |
|----------------|---------|--------|--------|
| mm             | Centres | Δ 50°C | Δ 60°C |
| H 1800 x W 360 | 450*    | 3726   | 4663   |

Please note due to manufacturing tolerances pipe centres may vary by +/- 10mm, we recommend that pipe work is not altered until your towel rail / radiator is on site.

The information contained on this page was correct at date of issue. Fitting dimensions are provided as a guide only. We pursue a policy of continuing improvement in design and performance of our products and so reserve the right to change specifications without prior notice.