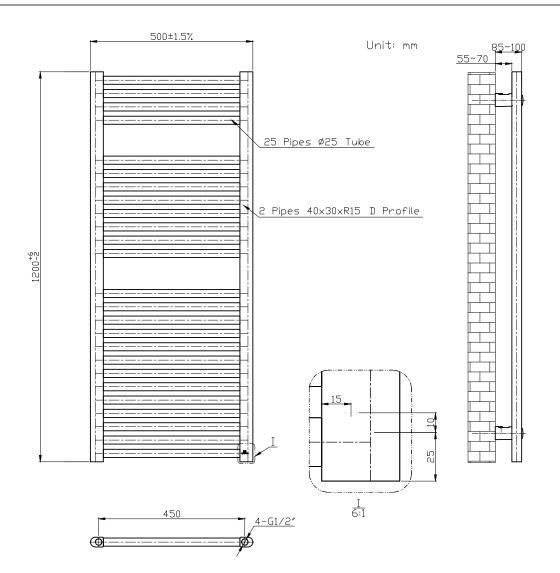

## **Enzo - 1200x500mm Brushed Brass Straight 25mm Bars**

| Size           | Pipe    | BTU    | BTU    |
|----------------|---------|--------|--------|
| mm             | Centres | Δ 50°C | Δ 60°C |
| H 1200 x W 500 | 450     | 1560   |        |

Please note due to manufacturing tolerances pipe centres may vary by +/- 10mm, we recommend that pipe work is not altered until your towel rail / radiator is on site. The information contained on this page was correct at date of issue. Fitting dimensions are provided as a guide only. We pursue a policy of continuing improvement in design and performance of our products and so reserve the right to change specifications without prior notice.