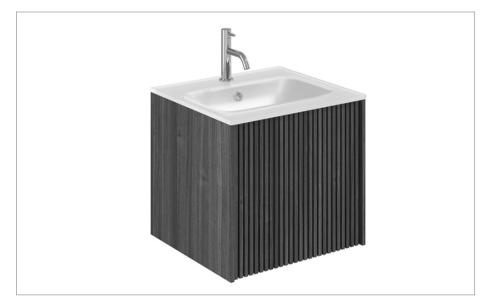

## **PRODUCT DATA SHEET**

RANGE LIMIT

**DESCRIPTION** 

500mm Single Drawer Unit Steelwood/ Anthracite

| COLOUR                 | Steelwood/Anthracite                                                     |  |
|------------------------|--------------------------------------------------------------------------|--|
| COLOUR CODE/ REFERENCE | Crosswater Exclusive                                                     |  |
| MATERIAL               | MFC                                                                      |  |
| STANDARDS              | EN 13986<br>EN 14749                                                     |  |
| INSTALLATION TYPE      | Wall-Mounted                                                             |  |
| DRAWER BOX             | Anthracite NCS S7500-N with Concealed Runners                            |  |
| DRAWER RUNNERS         | Push to Open, Soft Close                                                 |  |
| DRAWER EXTENSION       | Full Extension Hettich V5 - 30kg Capacity                                |  |
| DRAWER ADJUSTMENT      | 5 Way                                                                    |  |
| DRAWER CAPACITY        | 20kg                                                                     |  |
| WALL HANGERS           | ITALIANA FERRAMENTA LIBRA 6 120kg Load Capacity Per Pair on a Solid Wall |  |
| ADJUSTABLE FEET        | No                                                                       |  |
| WARRANTY               | 10 Years                                                                 |  |