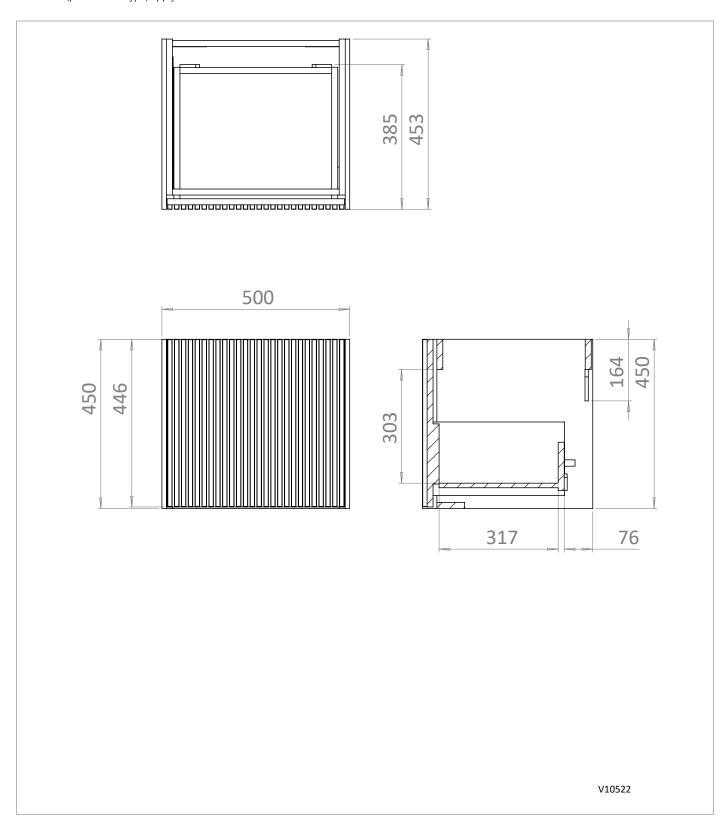

## **TECHNICAL DIMENSIONS**

Dimensions in mm unless otherwise specified.

Tolerances (per material type) apply.