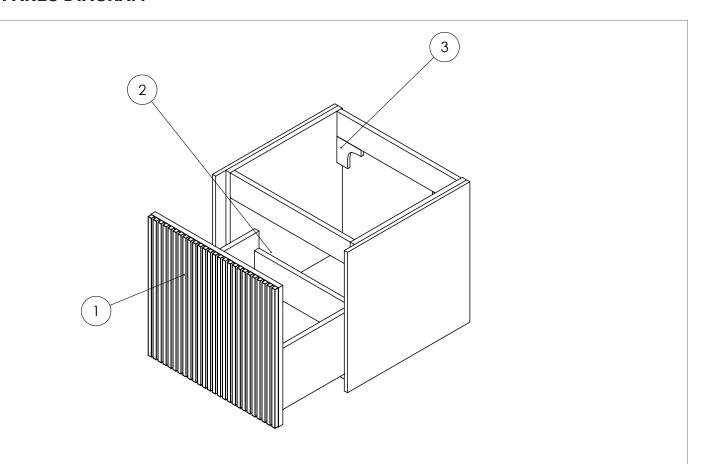

## **SPARES DIAGRAM**

| NUMBER | PART CODE      | DESCRIPTION                                |
|--------|----------------|--------------------------------------------|
| 1      | DF_LM5000DMOAN | Limit Drawer Front LM5000DMOAN             |
|        | DF_LM5000DSTAN | Limit Drawer Front LM5000DSTAN             |
| 2      | RUNNERSLIMIT1  | Set of Drawer Runners x2 Limit Main Drawer |
| 4      | WBRACKETSLIMIT | Wall Brackets x2 Limit                     |