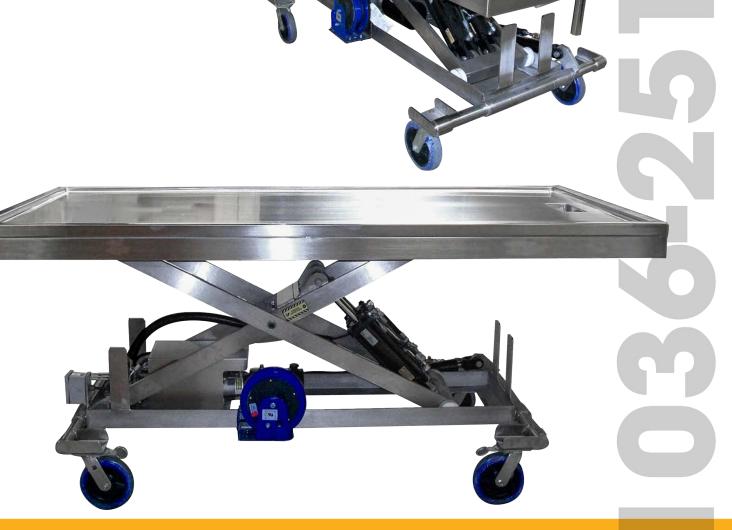

## MODEL 1036-251 MOBILE NECROPSY TABLE, TILT AND LIFT

411 North Aerojet Avenue Azusa, CA 91702 www.mortechmfg.com

All measurements in inches/centimeters +-

DRAIN HOLE

HYDRAULIC CONTROLS

VARIABLE FRONT AND REAR WHEEL TILT

### STANDARD DESIGN FEATURES

- The mobile necropsy table features all
- heavy-gauge stainless steel construction The unit is designed to handle a centralized load up to 3,000 lbs./1361 kg.
- The inner frame support is fabricated from heavy gauge steel tubing
- The table top and inner frame support are attached to an electrically-powered hydraulic scissor lift. The lift has a capacity up to 3,000 lbs./1361 (~115v / 60 Hz / 1 Ph - 1 HP motor)
- A drain opening located on the back edge of the table.
- Functions on (4) lock pivot casters that allows the table to tilt as desired
- Easy-to-use up/down elevation control
- Retractable electrical cord reel
- Tabletop can be sized to your specific project requirements
- Hydraulic cylinders outfitted to the scissor lift allowing the table top to lift to the height of up to 56.25 in/143 cm