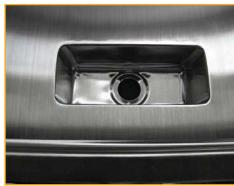

### STANDARD DESIGN FEATURES

- The mobile necropsy table features all
- heavy-gauge stainless steel construction The unit is designed to handle a centralized load up to 3,000 lbs./1361 kg.
- The inner frame support is fabricated from heavy gauge steel tubing
- The table top and inner frame support are attached to an electrically-powered hydraulic scissor lift. The lift has a capacity up to 3,000 lbs./1361 (~115v / 60 Hz / 1 Ph - 1 HP motor)
- A drain opening located on the back edge of the table.
- Functions on (4) lock pivot casters that allows the table to tilt as desired
- Easy-to-use up/down elevation control
- Retractable electrical cord reel
- Tabletop can be sized to your specific project requirements
- Hydraulic cylinders outfitted to the scissor lift allowing the table top to lift to the height of up to 56.25 in/143 cm