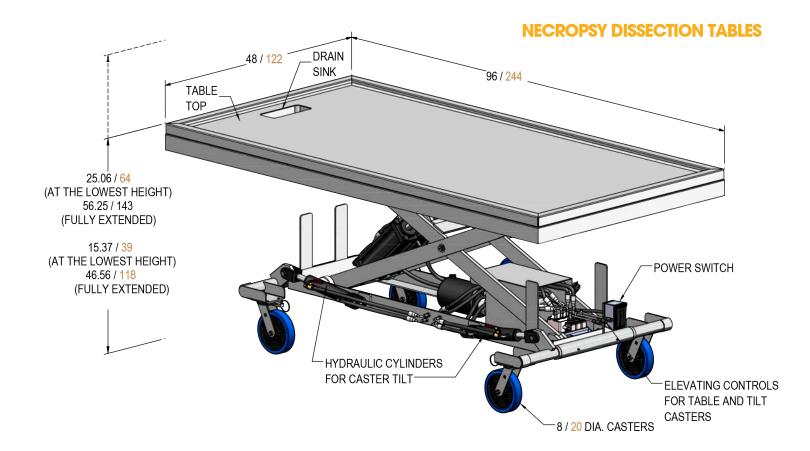

# MODEL 1036-251 LAYOUT DRAWING & OPTIONAL FEATURES

T(800) 410-0100 T(626) 334-1471 F(626) 334-1704

411 North Aerojet Avenue Azusa, CA 91702 www.mortechmfg.com

### STANDARD DESIGN FEATURES

- The mobile necropsy table features all
- heavy-gauge stainless steel construction The unit is designed to handle a centralized load up to 3,000 lbs./1361 kg.
- The inner frame support is fabricated from heavy gauge steel tubing
- The table top and inner frame support are attached to an electrically-powered hydraulic scissor lift. The lift has a capacity up to 3,000 lbs./1361 (~115v / 60 Hz / 1 Ph - 1 HP motor)
- A drain opening located on the back edge of the table.
- Functions on (4) lock pivot casters that allows the table to tilt as desired
- Easy-to-use up/down elevation control
- Retractable electrical cord reel
- Tabletop can be sized to your specific project requirements
- Hydraulic cylinders outfitted to the scissor lift allowing the table top to lift to the height of up to 56.25 in/143 cm

## MODEL 1036-251 MOBILE NECROPSY TABLE, TILT AND LIFT

411 North Aerojet Avenue Azusa, CA 91702 www.mortechmfg.com

All measurements in inches/centimeters +-

DRAIN HOLE

HYDRAULIC CONTROLS

VARIABLE FRONT AND REAR WHEEL TILT