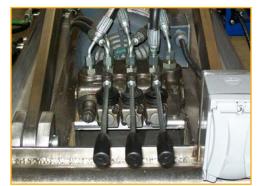

### STANDARD DESIGN FEATURES

- The mobile necropsy table features all
- heavy-gauge stainless steel construction The unit is designed to handle a centralized load up to 3,000 lbs./1361 kg.
- The inner frame support is fabricated from heavy gauge steel tubing
- The table top and inner frame support are attached to an electrically-powered hydraulic scissor lift. The lift has a capacity up to 3,000 lbs./1361 (~115v / 60 Hz / 1 Ph - 1 HP motor)
- A drain opening located on the back edge of the table.
- Functions on (4) lock pivot casters that allows the table to tilt as desired
- Easy-to-use up/down elevation control
- Retractable electrical cord reel
- Tabletop can be sized to your specific project requirements
- Hydraulic cylinders outfitted to the scissor lift allowing the table top to lift to the height of up to 56.25 in/143 cm

## MODEL 1036-251 MOBILE NECROPSY TABLE, TILT AND LIFT

411 North Aerojet Avenue Azusa, CA 91702 www.mortechmfg.com

All measurements in inches/centimeters +-

DRAIN HOLE

HYDRAULIC CONTROLS

VARIABLE FRONT AND REAR WHEEL TILT