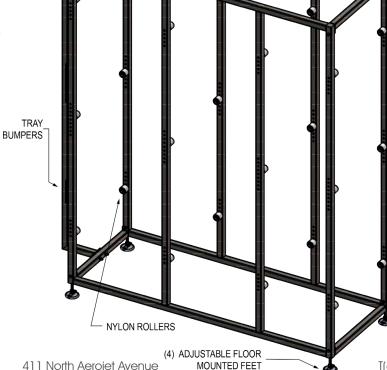

SERIES 7010-5 Shown

T(800) 410-0100 T(626) 334-1471 F(626) 334-1704 411 North Aerojet Avenue Azusa, CA 91702 www.mortechmfg.com SERIES 7010 LAYOUT DRAWING 11-09

This stationary mortuary rack with adjustable height rollers is ideal for a variety of cadaver storage applications. It is more compact than conventional cantilever storage units allowing for greater storage capacity without increasing space.

#### STANDARD DESIGN FEATURES

- Unit is fabricated from heavy gauge stainless steel
- Height adjustable roller assembliesRoller assemblies mounted in each bay make loading and unloading the
- Adjustable floor mountable feet
  Designed for use with the Series T3626 Stainless Steel Cadaver Tray
- Unit can be easily loaded and unloaded by one person with our Series M600 Roller Pallet Assembly which fastens to any of our cadaver lifts
  • Modular style rack. Panels disassemble
- to facilitaté transport.