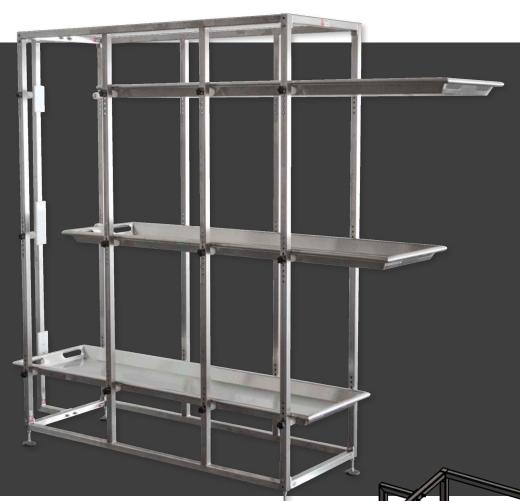

SERIES 7010-5 Shown

T(800) 410-0100 T(626) 334-1471 F(626) 334-1704 411 North Aerojet Avenue Azusa, CA 91702 www.mortechmfg.com SERIES 7010 LAYOUT DRAWING 11-09

This stationary mortuary rack with adjustable height rollers is ideal for a variety of cadaver storage applications. It is more compact than conventional cantilever storage units allowing for greater storage capacity without increasing space.

#### STANDARD DESIGN FEATURES

- Unit is fabricated from heavy gauge stainless steel
- Height adjustable roller assembliesRoller assemblies mounted in each bay make loading and unloading the
- Adjustable floor mountable feet
  Designed for use with the Series T3626 Stainless Steel Cadaver Tray
- Unit can be easily loaded and unloaded by one person with our Series M600 Roller Pallet Assembly which fastens to any of our cadaver lifts
  • Modular style rack. Panels disassemble
- to facilitaté transport.