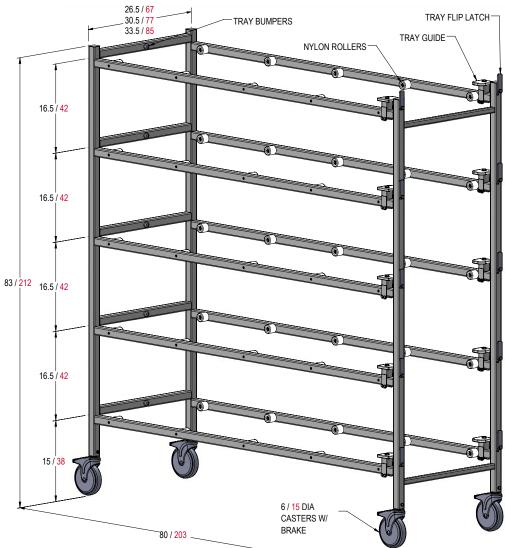

### Stainless Steel Units/Overall Height

| 7010 2 Tior | 33.75 in./85  |  |
|-------------|---------------|--|
|             |               |  |
| 7010-3 Tier | 50.25 in./127 |  |
| 7010-4 Tier | 66.75 in./169 |  |
| 7010-5 Tier | 83.25 in./211 |  |

#### STANDARD DESIGN FEATURES

- Unit is fabricated from heavy gauge stainless steel
- 6 in./ casters, all with brake mechanism, allow for easy movement
- Roller assemblies mounted in each bay make loading and unloading the cadaver tray easy
- Designed for use with the Series T3626 Stainless Steel Cadaver Tray
  Unit can be easily loaded and
- unloaded by one person with our Series M600 Roller Pallet Assembly which fastens to any of our Cadaver Lifts

#### STANDARD DESIGN FEATURES

- Unit is fabricated from heavy gauge stainless steel
- Height adjustable roller assembliesRoller assemblies mounted in each bay make loading and unloading the
- Adjustable floor mountable feet
  Designed for use with the Series T3626 Stainless Steel Cadaver Tray
- Unit can be easily loaded and unloaded by one person with our Series M600 Roller Pallet Assembly which fastens to any of our cadaver lifts
  • Modular style rack. Panels disassemble
- to facilitaté transport.