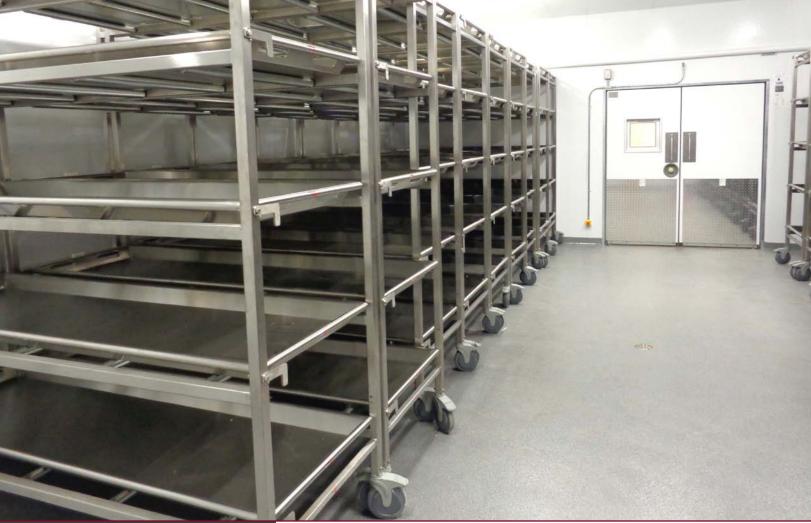

The portable mortuary rack is ideal for a variety of cadaver storage applications. It is more compact than conventional cantilever storage units allowing for greater storage capacity without increasing space.

SERIES 7010-5 Shown

T(800) 410-0100 T(626) 334-1471 F(626) 334-1704 411 North Aerojet Avenue Azusa, CA 91702 www.mortechmfg.com SERIES 7010 LAYOUT DRAWING 11-09

This stationary mortuary rack with adjustable height rollers is ideal for a variety of cadaver storage applications. It is more compact than conventional cantilever storage units allowing for greater storage capacity without increasing space.