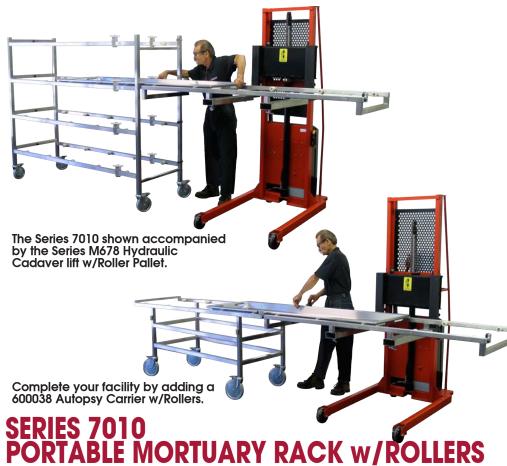

#### STANDARD DESIGN FEATURES

- Unit is fabricated from heavy gauge stainless steel
- 6 in./ casters, all with brake mechanism, allow for easy movement
- Roller assemblies mounted in each bay make loading and unloading the cadaver tray easy
- Designed for use with the Series T3626 Stainless Steel Cadaver Tray
  Unit can be easily loaded and
- unloaded by one person with our Series M600 Roller Pallet Assembly which fastens to any of our Cadaver Lifts

#### STANDARD DESIGN FEATURES

- Unit is fabricated from heavy gauge stainless steel
- Height adjustable roller assembliesRoller assemblies mounted in each bay make loading and unloading the
- Adjustable floor mountable feet
  Designed for use with the Series T3626 Stainless Steel Cadaver Tray
- Unit can be easily loaded and unloaded by one person with our Series M600 Roller Pallet Assembly which fastens to any of our cadaver lifts
  • Modular style rack. Panels disassemble
- to facilitaté transport.