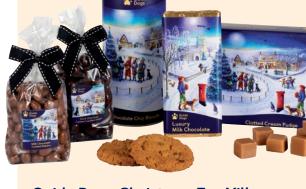

# Festive feasts

From indulgent hampers to teatime treats, we have lots of delicious goodies to tempt you.

**Guide Dogs Teatime Treats Hamper** 

Hamper basket containing clotted cream fudge, chocolate chip biscuits, luxury milk chocolate bar. milk chocolate covered raisins,

dark chocolate candied ginger.

Code: 23911 £50