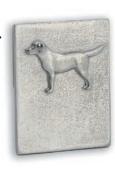

Labrador **Photo Holder** Handmade cast pewter. Code: 23617 £15

Labrador Slate Accessories Handcrafted in Scotland.