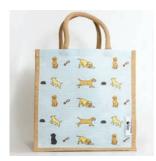

**Apron** Code: 23808 **£22** 

**Jute Bag** Code: 23815 £6

Magnetic Notepad Code: 23818 £4

**Double Oven Glove** Code: 23809 £22

**Notecards** 10 cards of 2 designs with envelopes. Code: 23817 £6

**Boxed Mug** Fine bone china. Code: 23806 £14