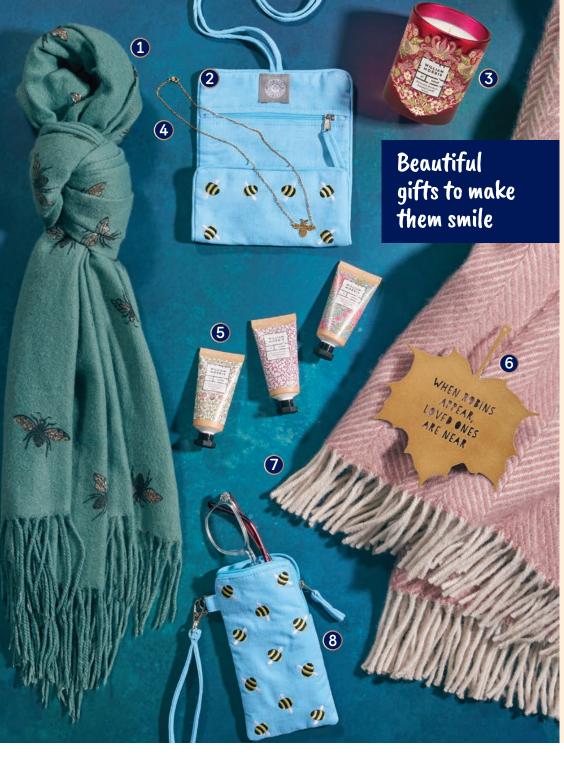

Tea Towel Code: 23807 £12

Pashmina-Style Scarf Glitter bee.

Code: 23826 £20

- 2 Bee Jewellery Roll Code: 23300 £18
- **3** William Morris **Scented Candle** Approx burn time 40 hours. Code: 23308 £22
- Bee Necklace Fair Trade, handmade from hammered brass. Code: 23302 £20
- 6 William Morris **Golden Lily Hand Cream Collection** 3 mini hand creams. Code: 22348 £10
- **6** Decorative Metal Leaf Suitable for indoor and outdoor. Code: 23620 £14
- 7 Herringbone Throw - Dusky Pink Pure wool. Code: 23614 **£72**
- 8 Bee Glasses Case Code: 23301 £15