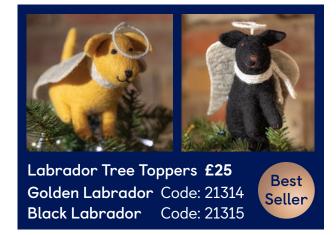

in of Biscuits** 160q. Chocolate chip, stem ginger, and lemon biscuits. Code: 21902 **£11** 



Garden Robin Tin of Shortbread Biscuits 400a. Code: 22908 £13



**Embossed Santa** by Fire Biscuit Tin 300a. Chocolate chip and shortcake whirls. Code: 23919 £14





Warner's 0% Alcohol 50cl. Non alcoholic

spirit made with

See our website for full lists of ingredients and allergen information.



- 1 Pewter Labrador Code: 23623 £12
- (2) Guide Dogs **Luxury Decoration** Code: 23607 **£14**
- (3) Labrador with Antlers:

Golden Labrador Code: 23609 **£11** Black Labrador

Code: 23610 **£11** 

- 4 Swaddling Puppies x 6 Code: 21316 £35
- (5) Mistletoe (Set of 3) Gold, silver and white. For indoor and outdoor use. Code: 23624 £23



**Black Labradors Christmas Pudding** Garland Code: 23608 £22





Racing Robin Crackers Includes race track and 6 crackers with wind-up robins. Code: 22300 £18



Floral Nature **Seed Crackers** 6 crackers filled with flower seeds. Code: 22301 £16



**Waiting For Presents Napkins** 20 napkins. Code: 18337 £4

Advent Calendar Card With envelope. Code: 21000 £3.50



**Christmas Tree** Woodland 3D **Advent Calendar** With envelope. Code: 22396 £10

# Sophie Allport Christmas dogs



Tea Towel Set of 2 Code: 22614 **£20** 



**Oven Mitt** Code: 22616 £17



**Stocking** Code: 22612 **£22** 





Fine bone china Mug Code: 22613 £14

Side Plate

Code: 22615 £15



**Christmas Robin Doorstop** Height 20cm, 1kg. Code: 23625 £35



**Black Labrador Doorstop** Height 28cm, 1.3kg. Wool mix coat. Code: 22319 £35



**Christmas Pudding Hot Water Bottle** Inclu