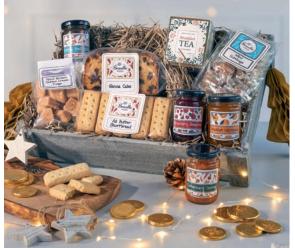

## **Guide Dogs Indulgent** Christmas Hamper\*

Willow basket containing: Butterscotch Shortbread. Iced Fruit Cake, Vintage Farmhouse Chutney, Cookies & Cream White Chocolate Popcorn, 4 Luxury Mince Pies, Honey and Peppercorn Mixed Nuts, Crisps, Extra Mature Cheddar Cheese Bites, English Breakfast Tea, Guide Dogs Luxury Milk Chocolate Bar. Clotted Cream Fudge, Luxury Christmas Pudding. Code: 23910 £60