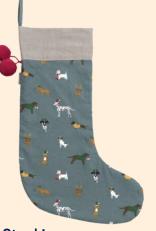

# Sophie Allport Christmas dogs

Tea Towel Set of 2 Code: 22614 **£20** 

**Oven Mitt** Code: 22616 £17

**Stocking** Code: 22612 **£22** 

Fine bone china Mug Code: 22613 £14

Side Plate

Code: 22615 £15

**Christmas Robin Doorstop** Height 20cm, 1kg. Code: 23625 £35