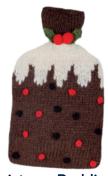

**Black Labrador Doorstop** Height 28cm, 1.3kg. Wool mix coat. Code: 22319 £35

**Christmas Pudding Hot Water Bottle** Includes 2L bottle. Code: 22617 £20