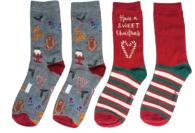

# Christmas clothing

SAVE £5 **Buy the Robin** Headband and Handwarmers together for £30!

**Guide Dogs Print Scarf** 

Code: 23824 £10

**Dog Print Scarf** Code: 21806 **£10** 

Code: 19800 £18

**Christmas Tree Socks** Super-soft bamboo. UK sizes 7-11. Code: 22363 £15