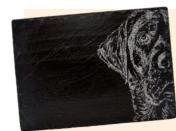

Labrador **Photo Holder** Handmade cast pewter. Code: 23617 £15

Labrador Slate Accessories Handcrafted in Scotland.