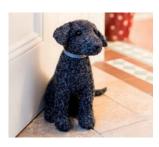

**Black Labrador Doorstop** Height 28cm, 1.3kg. Wool mix coat. Code: 22319 £35

**Christmas Pudding Hot Water Bottle** Includes 2L bottle. Code: 22617 £20