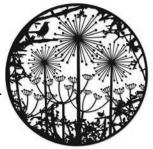

Wall Art -Blackbird, Alliums, Cow Parsley Stunning wall panel. 30cm diameter. Code: 23621 £85

Tea-Break **Hand Essentials** Pretty ceramic mug contains handwash and handcream. Code: 23307

Hot-Pak

£16

Lavender Heat Pack Scented and soothing, heatable in microwave. Code: 22391 £18