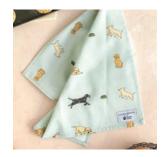

Tea Towel Code: 23807 £12

Pashmina-Style Scarf Glitter bee.

Code: 23826 £20

- 2 Bee Jewellery Roll Code: 23300 £18
- **3** William Morris **Scented Candle** Approx burn time 40 hours. Code: 23308 £22
- Bee Necklace Fair Trade, handmade from hammered brass. Code: 23302 £20
- 6 William Morris **Golden Lily Hand Cream Collection** 3 mini hand creams. Code: 22348 £10
- **6** Decorative Metal Leaf Suitable for indoor and outdoor. Code: 23620 £14
- 7 Herringbone Throw - Dusky Pink Pure wool. Code: 23614 **£72**
- 8 Bee Glasses Case Code: 23301 £15