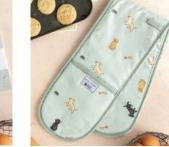

#### Collar

Large 2.5 x 55cm. Code: 23713 £23 Medium 2 x 45cm. Code: 23714 £19

Save 10% lead and collar together

William Morris Dog Shampoo Lavender and patchouli scented.

Code: 23719 £14

Dog Walker's Mini **Must-Haves** Clip-on treats bag. Contains Hand Cream, Hand Spray. Code: 22343 £15