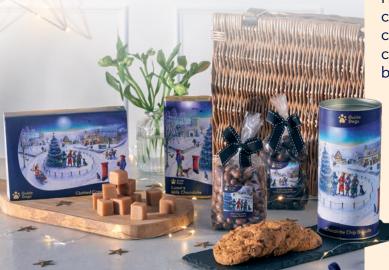

## **Guide Dogs Indulgent** Christmas Hamper\*

Willow basket containing: Butterscotch Shortbread. Iced Fruit Cake, Vintage Farmhouse Chutney, Cookies & Cream White Chocolate Popcorn, 4 Luxury Mince Pies, Honey and Peppercorn Mixed Nuts, Crisps, Extra Mature Cheddar Cheese Bites, English Breakfast Tea, Guide Dogs Luxury Milk Chocolate Bar. Clotted Cream Fudge, Luxury Christmas Pudding. Code: 23910 £60