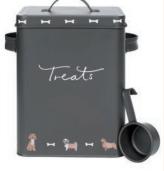

**Treat Tin** Stylish food tin with scoop. 17.5 (W) x 23(H) x 15.4 (D) cm. 6.2 litre capacity. Code: 23712 £27

**Dog Walking Bag** Plenty of pockets and adjustable strap. 19 x 13 x 6cm. Code: 23707 £19