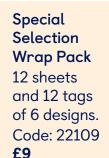

# Christmas, all wrapped up

All our giftwrap is printed in the UK.

Christmas Robins & Berries Code: 22110

Presents & Candy Canes Code: 22111

Festive Foliage Code: 22112

Red & White Snowflakes Code: 22113

Festive Houses Code: 22114

## Luxury Christmas Wrapping Paper with Matching Tags £4

Each pack contains 5 flat sheets and matching tags. Sheets 70 x 50cm and tags 8 x 6cm.