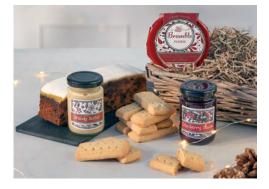

## **Christmas Selection Basket Hamper**

Iced fruit cake, Christmas pudding, brandy butter, cranberry sauce, all-butter shortbread fingers.

Code: 22902 **£24** 