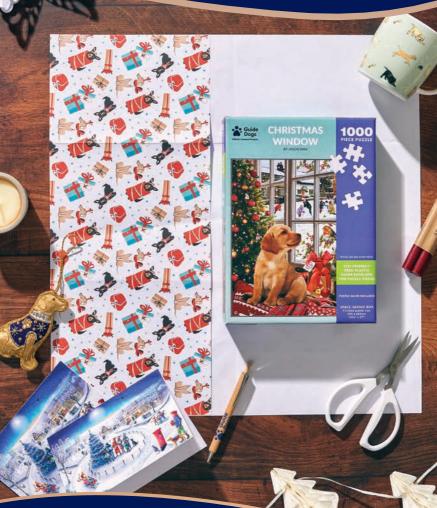

# **Jigsaws**

Get stuck into an absorbing puzzle.

**Guide Dogs Christmas Window** 

1000 pieces

Code: 23401 £15