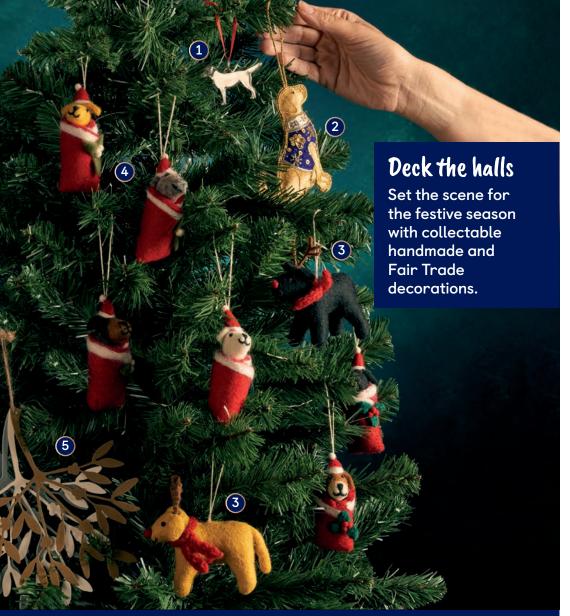

See our website for full lists of ingredients and allergen information.

- 1 Pewter Labrador Code: 23623 £12
- (2) Guide Dogs **Luxury Decoration** Code: 23607 **£14**
- (3) Labrador with Antlers:

Golden Labrador Code: 23609 **£11** Black Labrador

Code: 23610 **£11** 

- 4 Swaddling Puppies x 6 Code: 21316 £35
- (5) Mistletoe (Set of 3) Gold, silver and white. For indoor and outdoor use. Code: 23624 £23

**Black Labradors Christmas Pudding** Garland Code: 23608 £22