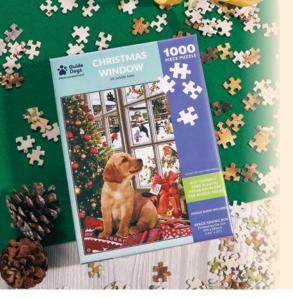

# **Jigsaws**

Get stuck into an absorbing puzzle.

**Guide Dogs Christmas Window** 

1000 pieces

Code: 23401 £15