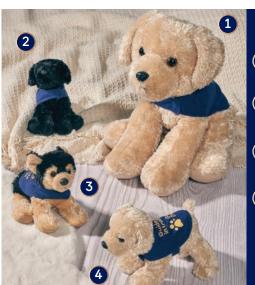

# **Guide Dogs Puppy Cuddly Toys**

- (1) Large Labrador 33cm. Code: 14316 £15
- (2) Black Labrador 20cm. Code: 16300 £8
- (3) German Shepherd 20cm. Code: 16301 £8
- (4) Golden Retriever 20cm. Code: 14327