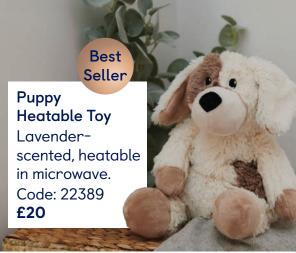

Wall Art -Blackbird, Alliums, Cow Parsley Stunning wall panel. 30cm diameter. Code: 23621 £85

Tea-Break **Hand Essentials** Pretty ceramic mug contains handwash and handcream. Code: 23307

Hot-Pak

£16

Lavender Heat Pack Scented and soothing, heatable in microwave. Code: 22391 £18