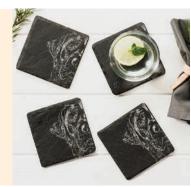

# Show your support

Spread the message with our comfy and practical clothing.

**Unisex Varsity Hoodie** 80% cotton, 20% polyester with double-lined hood and front pocket.

S: 20808 M: 20809 L: 20810 XL: 20811 XXL: 20812 £45