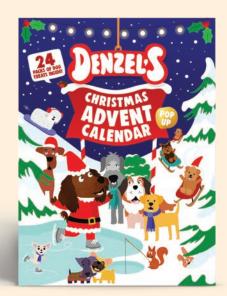

#### Denzel's Advent Calendar

24 packs of dog treats inside a bumper pop-up box. Plastic-free. 192q.

Code: 23711 **£14** 

Pigs in **Blankets Dog Treats** 100% natural meat. Code: 17718

£5

Denzel's Christmas **Stocking Contains Pigs** in Blanket Bites. Turkey Rewards, Gingerbread Chews, Mince Pie Chews. Plastic-free. Code: