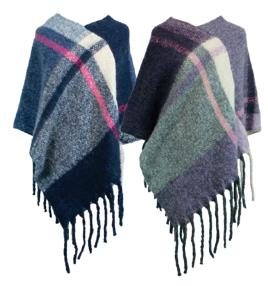

**Best** 

Seller

**Christmas Sweets Socks** Super-soft bamboo. UK sizes 4-7. Code: 23823 £15

Checked Poncho £25 Navy and Pink Code: 22800 Heather Code: 22801

**Guide Dogs** Christmas Jumper £45 Because it's not Christmas without the jumper! S: 22802 M: 22803 L: 22804 XL: 22805