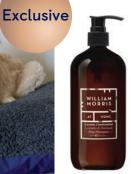

Tea Towel Code: 23807 £12

Pashmina-Style Scarf Glitter bee.

Code: 23826 £20

- 2 Bee Jewellery Roll Code: 23300 £18
- **3** William Morris **Scented Candle** Approx burn time 40 hours. Code: 23308 £22
- Bee Necklace Fair Trade, handmade from hammered brass. Code: 23302 £20
- 6 William Morris **Golden Lily Hand Cream Collection** 3 mini hand creams. Code: 22348 £10
- **6** Decorative Metal Leaf Suitable for indoor and outdoor. Code: 23620 £14
- 7 Herringbone Throw - Dusky Pink Pure wool. Code: 23614 **£72**
- 8 Bee Glasses Case Code: 23301 £15