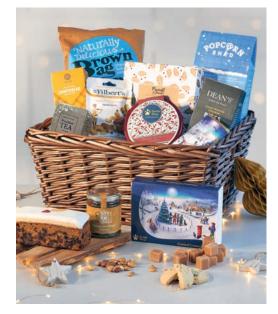

# Festive feasts

From indulgent hampers to teatime treats, we have lots of delicious goodies to tempt you.

**Guide Dogs Teatime Treats Hamper** 

Hamper basket containing clotted cream fudge, chocolate chip biscuits, luxury milk chocolate bar. milk chocolate covered raisins,

dark chocolate candied ginger.

Code: 23911 £50