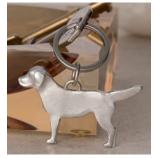

Labrador **Photo Holder** Handmade cast pewter. Code: 23617 £15

Labrador Slate Accessories Handcrafted in Scotland.