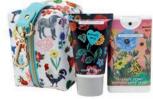

#### Collar

Large 2.5 x 55cm. Code: 23713 £23 Medium 2 x 45cm. Code: 23714 £19

Save 10% lead and collar together

William Morris Dog Shampoo Lavender and patchouli scented.

Code: 23719 £14

Dog Walker's Mini **Must-Haves** Clip-on treats bag. Contains Hand Cream, Hand Spray. Code: 22343 £15

Medium 71 x 91cm Code: 21721 **£60** 

Kit contains Hand Cream, Calming Mist, Paw and Nose Balm, Hand Warmer, Poo Bag Holder, Paw Cloth. Code: 22340 £30

Fenella Smith Bella & Bob Mug Dishwashersafe ceramic. Code: 22601 £15