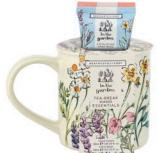

Wall Art -Blackbird, Alliums, Cow Parsley Stunning wall panel. 30cm diameter. Code: 23621 £85

Tea-Break **Hand Essentials** Pretty ceramic mug contains handwash and handcream. Code: 23307

Hot-Pak

£16

Lavender Heat Pack Scented and soothing, heatable in microwave. Code: 22391 £18