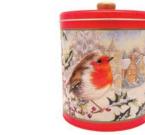

Garden Robin Tin of Shortbread Biscuits 400a. Code: 22908 £13

**Embossed Santa** by Fire Biscuit Tin 300a. Chocolate chip and shortcake whirls. Code: 23919 £14

Warner's 0% Alcohol 50cl. Non alcoholic

spirit made with

Orange and Cinnamon Sandalwood Code: 22325 £4 Code: 22326 £4

**Pot Candles** Approx burn time 18 hours.

Reindeer (Orange and Cinnamon)

Code: 22327 £12

Christmas Robin Bone China Dishwasher and microwave safe.

**Robin Teabag Tidy** Code: 22370 £15

**Robin Mug** Code: 22369 £15

Robin (Inspiritus)

Code: 22328 £12

**Reed Diffusers** Each diffuser lasts up to 3 months and can be topped up with refills.

**Inspiritus** Code: 22330 £25