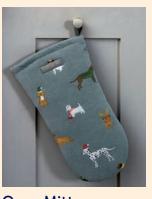

# Sophie Allport Christmas dogs

Tea Towel Set of 2 Code: 22614 **£20** 

**Oven Mitt** Code: 22616 £17

**Stocking** Code: 22612 **£22** 

Fine bone china Mug Code: 22613 £14

Side Plate

Code: 22615 £15

**Christmas Robin Doorstop** Height 20cm, 1kg. Code: 23625 £35