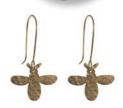

Tea Towel Code: 23807 £12

Pashmina-Style Scarf Glitter bee.

Code: 23826 £20

- 2 Bee Jewellery Roll Code: 23300 £18
- **3** William Morris **Scented Candle** Approx burn time 40 hours. Code: 23308 £22
- Bee Necklace Fair Trade, handmade from hammered brass. Code: 23302 £20
- 6 William Morris **Golden Lily Hand Cream Collection** 3 mini hand creams. Code: 22348 £10
- **6** Decorative Metal Leaf Suitable for indoor and outdoor. Code: 23620 £14
- 7 Herringbone Throw - Dusky Pink Pure wool. Code: 23614 **£72**
- 8 Bee Glasses Case Code: 23301 £15