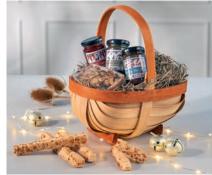

## **Savoury Treats** Garden Trug

Cheese straws, nut-topped fruit cake and 3 savoury preserves.

Code: 23916 **£22** 

See our website for full lists of ingredients and allergen information.

Chocolate **Gardening Set** 125q. Code: 22907 £14