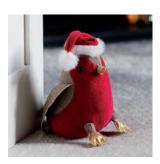

# Sophie Allport Christmas dogs

Tea Towel Set of 2 Code: 22614 **£20** 

**Oven Mitt** Code: 22616 £17

**Stocking** Code: 22612 **£22** 

Fine bone china Mug Code: 22613 £14

Side Plate

Code: 22615 £15

**Christmas Robin Doorstop** Height 20cm, 1kg. Code: 23625 £35