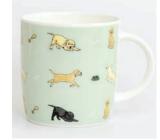

Medium 71 x 91cm Code: 21721 **£60** 

Kit contains Hand Cream, Calming Mist, Paw and Nose Balm, Hand Warmer, Poo Bag Holder, Paw Cloth. Code: 22340 £30

Fenella Smith Bella & Bob Mug Dishwashersafe ceramic. Code: 22601 £15