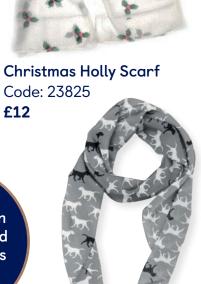

# Christmas clothing

SAVE £5 **Buy the Robin** Headband and Handwarmers together for £30!

**Guide Dogs Print Scarf** 

Code: 23824 £10

**Dog Print Scarf** Code: 21806 **£10** 

Code: 19800 £18

**Christmas Tree Socks** Super-soft bamboo. UK sizes 7-11. Code: 22363 £15