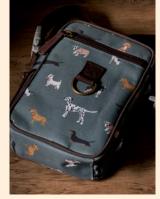

## Sophie Allport Pet Accessories

Real leather, embossed with dog designs. Lead

Large 2.5 x 120cm. Code: 23716 £33 Medium 2 x 120cm. Code: 23717 £29