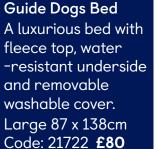

Medium 71 x 91cm Code: 21721 **£60** 

Kit contains Hand Cream, Calming Mist, Paw and Nose Balm, Hand Warmer, Poo Bag Holder, Paw Cloth. Code: 22340 £30

Fenella Smith Bella & Bob Mug Dishwashersafe ceramic. Code: 22601 £15