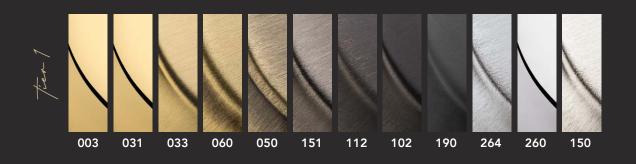

## **TIER 1 FINISHES**

- 003 Lifetime (PVD) Polished Brass
- 031\*\* Non-lacquered Brass
- 033\*\* Vintage Brass
- 060\* Satin Brass & Brown
- 050\* Satin Brass & Black
- 151\* Antique Nickel
- 112\* Venetian Bronze
- 102\*\* Oil Rubbed Bronze
- 190 Satin Black
- 264 Satin Chrome
- 260 Polished Chrome
- 150 Satin Nickel