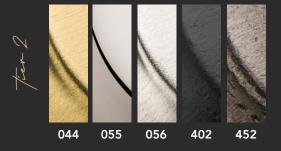

## **TIER 2 FINISHES**

- 044 Lifetime (PVD) Satin Brass
- 055 Lifetime (PVD) Polished Nickel
- 056 Lifetime (PVD) Satin Nickel
- 402\*\* Distressed Oil Rubbed Bronze
- 452\* Distressed Antique Nickel

\* HAND-RELIEVED FINISH VARIANCES: (050, 060, 112, 151, 452) Product finishes which are HAND RELIEVED may vary in luster, hue and appearance as a result of handcrafted variances in the final finishing step.