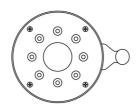

# **FEATURES:**

- 3  $^{1}/_{2}$ " Brass adjustable spray showerhead  $^{1}/_{2}$ " IPS adjustable brass ball joint to adjust angle of showerhead
- 8 adjustable jets with 64 individual sprays
- Adjusts from wide to narrow rain
- Easy clean flush system
- Available flow rates: 2.5, 2.0, 1.75 GPM (Not recommended at 1.5 GPM)
- 1.75 GPM WaterSense Approved