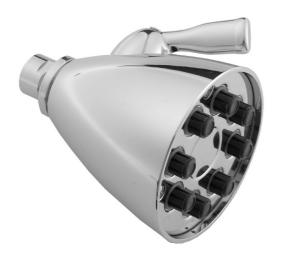

# **FEATURES:**

- 3  $^{1}/_{2}$ " Brass adjustable spray showerhead  $^{1}/_{2}$ " IPS adjustable brass ball joint to adjust angle of showerhead
- 8 adjustable jets with 64 individual sprays
- Adjusts from wide to narrow rain
- Easy clean flush system
- Available flow rates: 2.5, 2.0, 1.75 GPM (Not recommended at 1.5 GPM)
- 1.75 GPM WaterSense Approved