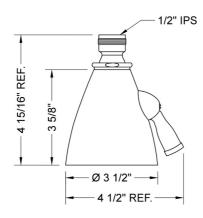

|
|                         | Satin Nickel (SN)            | Pewter (PEW)        | Caramel Bronze (CB)  |  |
|                         | Polished Nickel (PN)         | Antique Brass (AB)  | Antique Copper (ACU  |  |
|                         | Oil-Rubbed Bronze (ORB)      | Polished Brass (PB) | Polished Copper (PCL |  |
|                         | Vintage Bronze (VB)          | Satin Brass (SB)    | Matte Black (MBK)    |  |
|                         | Satin Gold (SG)              | Polished Gold (PG)  | Black Nickel (BKN)   |  |
|                         | Unlacquered Brass (ULB)      | Satin Cooper (SCU)  | Graphite (GPH)       |  |
|                         | Aged Unlacquered Brass (AUB) |                     |                      |  |

### **SPECIFICATION DRAWING:**

# FRONT VIEW



FRONT VIEW



#### **SPRAY PATTERNS:**







**COMPLIANCES:** 

Complies with: ASME A112.18.1-2012/CSA B125.1-12