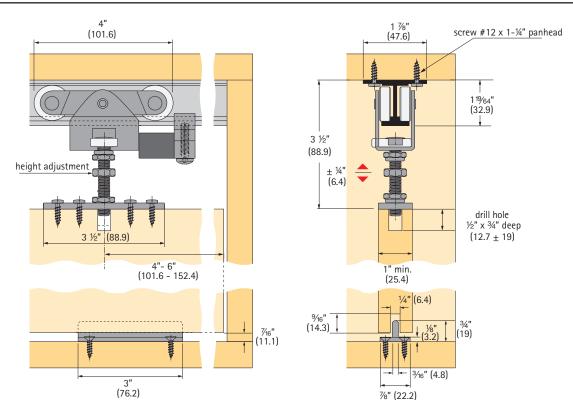

## Single Door Set for Bi-parting, By-passing and Pocket Doors **Top Line Grant 1230** up to 325 lbs/door (147 kg/door)

for door thickness 1" (25.4 mm) minimum, top mount, adjustable

## Top Line Grant 1230

A heavy duty commercial and residential grade sliding door hardware series ideal for design applications which require the movement of heavy panels, space dividers or large doors.

- For doors 1" and up weighing up to 325 lbs/door (147 kg/door)
- Precision ball-bearing wheels ensure a smooth, quiet and effortless operation.
- Four wheel carrier, center hung for efficient operation
- Vertical adjustment ½" (12.7 mm)
- Heavy duty aluminum I-beam track; jump proof design
- Meets and/or exceeds ANSI/BHMA standards
- Made in USA