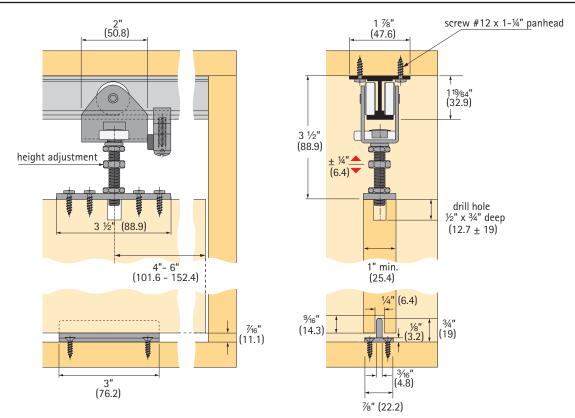

## Top Line Grant 1210

up to 225 lbs/door (102 kg/door)

for door thickness 1" (25.4 mm) minimum, top mount, adjustable

- For doors 1" and up weighing up to 225 lbs/door (102 kg/door)
- Precision ball-bearing wheels ensure a smooth, quiet and effortless operation.
- Two wheel carrier, center hung for efficient operation
- Vertical adjustment ½" (12.7 mm)
- Heavy duty aluminum I-beam track; jump proof design
- Meets and/or exceeds ANSI/BHMA standards
- Made in USA