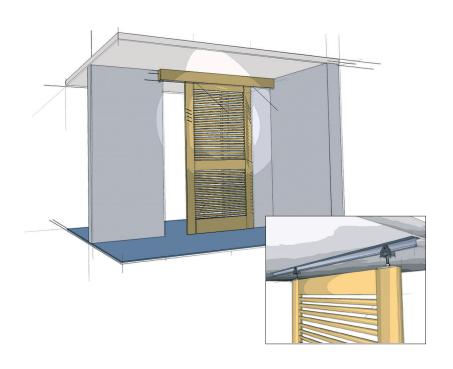

## Single Door Set for Bi-parting, By-passing and Pocket Doors

## Top Line Grant 1210

A heavy duty commercial and residential grade sliding door hardware series ideal for design applications which require the movement of heavy panels, space dividers or large doors.

- For doors 1" and up weighing up to 225 lbs/door (102 kg/door)
- Precision ball-bearing wheels ensure a smooth, quiet and effortless operation.
- Two wheel carrier, center hung for efficient operation
- Vertical adjustment ½" (12.7 mm)
- Heavy duty aluminum I-beam track; jump proof design
- Meets and/or exceeds ANSI/BHMA standards
- Made in USA

For by-passing doors mount parallel tracks

For bi-parting doors use an additional set of hardware

Technical specifications are subject to change without notice

2.14 www.hettich.com