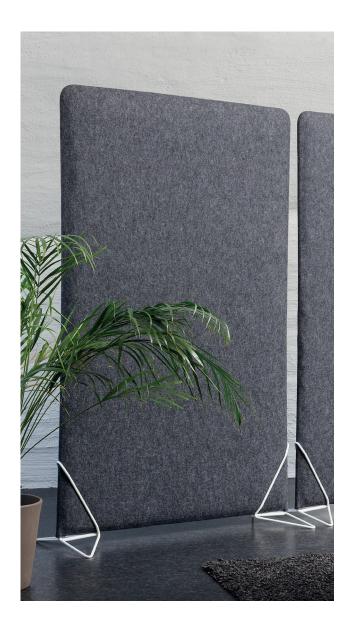

### **Felt Screen Floor**

DESIGN: Birgitte Linde Relling

Felt Screen Floor is a lightweight and sound absorbing floor screen. Easy to move around in a dynamic office space, and great for creating zones of increased privacy. The fabric cover features a zipper in the bottom so the cover can be changed easily if nessesarry.

#### MATERIALS:

Lightweight steel frame, recycled polyester absorbent, fabric cover.

#### **DIMENTIONS:**

H 1200 mm, W 1000 mm, D 50mm H 1400 mm, W 1000 mm, D 50 mm H 1600 mm, W 1000\* mm, D 50 mm