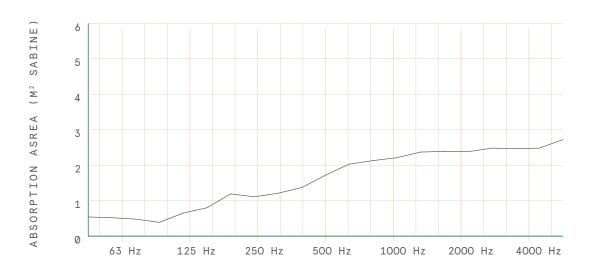

ESIGN: Birgitte Linde Relling

Felt Screen Floor is a lightweight and sound absorbing floor screen. Easy to move around in a dynamic office space, and great for creating zones of increased privacy. The fabric cover features a zipper in the bottom so the cover can be changed easily if nessesarry.

# 1200 MM 1400 MM 1600 MM

1000 MM

#### MATERIALS:

Lightweight steel frame, recycled polyester absorbent, fabric cover.

#### **DIMENTIONS:**

H 1200 mm, W 1000 mm, D 50mm H 1400 mm, W 1000 mm, D 50 mm H 1600 mm, W 1000\* mm, D 50 mm

#### MADE IN:

Norway.

#### **RECYCLING:**

The product is easy to take apart so all materials can be recycled. In needed the textile cover can be replaced with a new one if desired. If the product is no longer in use, please contact Rom & Tonik about recycling.



#### FABRIC A: ADORA SMOOTH WOOL FELT

Adora, 100% wool felt, made in Spain.

Cleaning: Vacuum clean regularly. Treat spillages immediatley. Pad clean with a pH neutral soap and a damp cloth.



#### FABRIC B: BLAZER LIGHT

100% virgin wool. By Camira Fabrics. Cleaning: Vacuum regularly. Professional dry clean or wipe clean with a damp cloth.

|                | LTH43          |                | LTH42          | LTH40          |                |
|----------------|----------------|----------------|----------------|----------------|----------------|
| LTH39          |                | LTH41          |                |                | LTH44          |
| LTH46          | LTH50          | LTH48          | LTH55          | LTH60          | LTH51          |
| LTH59          | LTH56          |