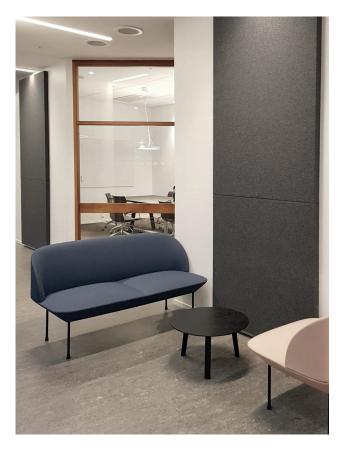

# **DESIGN:**

Rom & Tonik

Basic Wall is a classic and efficient sound absorber, available in five different sizes.

Wall brackets for invisible fixing is included.

Combine different sizes and colours to create graphic minimalist patterns.