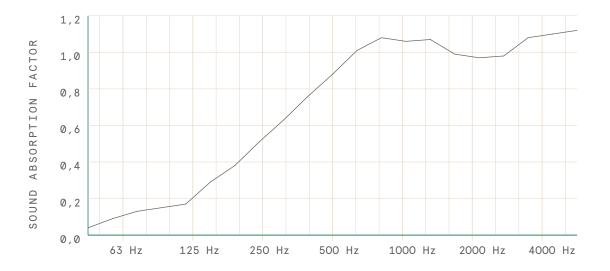

# **BasicWall**

# **DESIGN:**

Rom & Tonik

Basic Wall is a classic and efficient sound absorber, available in five different sizes.

Wall brackets for invisible fixing is included.

Combine different sizes and colours to create graphic minimalist patterns.

### **MATERIALS:**

Wood frame, recycled polyester absorbent, fabric cover.

# **DIMENTIONS:**

H 580mm, W 580mm, D 60mm

H 580mm, W 1160mm, D 60mm

H 580mm, W 1740mm, D 60mm

H 1 160mm, W 1 160mm, D 60mm

H 1160mm, W 1740mm, D 60mm

# **CUSTOM DIMENTIONS:**

Basic Wall can be delivered in custom sizes as long as the longest dimention is smaller than 1740mm.

# MADE IN:

Norway.

# RECYCLING:

At end of product life, please contact Rom & Tonik about recycling.



### **FABRIC A: ADORA SMOOTH WOOL FELT**

Adora, 100% wool felt, made in Spain. Cleaning: Vacuum regularly. Professional dry clean or wipe clean with a damp cloth.



# **FABRIC B: BLAZER LIGHT**

100% virgin wool. By Camira Fabrics. Cleaning: Vacuum regularly. Professional dry clean or wipe clean with a damp cloth.



# ADDITIONAL FABRICS:

Basic Wall can be made with most textiles. If you are looking to use a specific textile or colour in your project, contact customer service for an individual offer on Basic Wall in your desired fabric.

# **CERTIFICATES:**

Sound Absorption: ISO 354, 11654 -  $a_{\rm W}$ = 0.80(H)