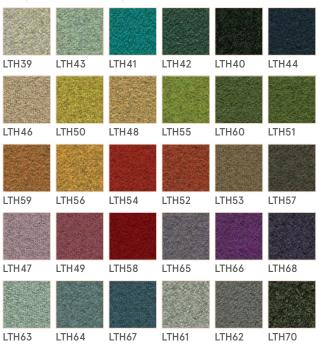

# **FABRIC B: BLAZER LIGHT**

100% virgin wool. By Camira Fabrics. Cleaning: Vacuum regularly. Professional dry clean or wipe clean with a damp cloth.