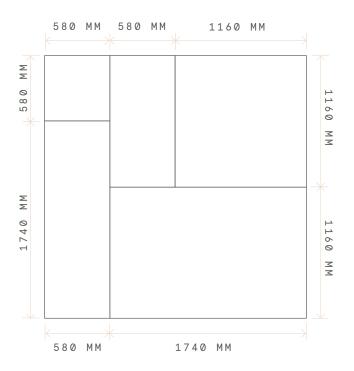

# **DIMENTIONS:**

H 580mm, W 580mm, D 60mm

H 580mm, W 1160mm, D 60mm

H 580mm, W 1740mm, D 60mm

H 1 160mm, W 1 160mm, D 60mm

H 1160mm, W 1740mm, D 60mm

# **CUSTOM DIMENTIONS:**

Basic Wall can be delivered in custom sizes as long as the longest dimention is smaller than 1740mm.