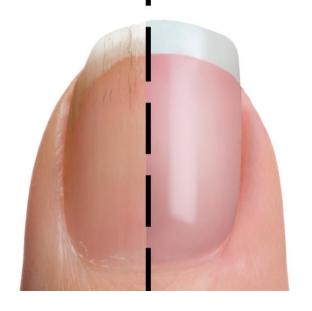

## **Features**

- Fixes by protecting the nail and letting heal naturally
- Designed to work with your natural nail
- Protects your nails from harm and daily damage
- Helps weak or damaged nails grow strong and long
- Adds strength and protection
- Improves the nails top layer
- You can use it under any gel colour or on its own
- ▶ 15ml bottle



## Before After 2 weeks



## **Application**

- 1. Gently buff the nail
- 2. Antiseptic Cleanse the nail to remove all dust
- 3. Apply a thin coat of Fix'n'Protect directly to the nail, cure LED: 30 seconds, UV: 2 minutes
- 4. Apply a second thicker coat and cure LED: 60 seconds, UV: 2 minutes
- 5. Wipe it with gel cleanser -> matt finish
- 6. For glossy finish apply No Wipe Top

## Removal

- 1. Buff the top layer off to break the seal
- ▶ 2. Wrap in Soak off remover/Acetone for 10-15 minutes
- > 3. Push off the residue using an orange wood stick