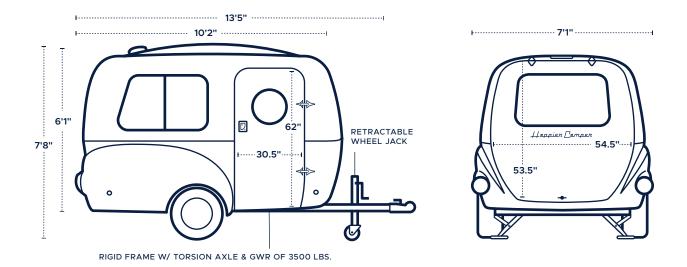

## **BASE SPECIFICATIONS**

| SLEEPS                | UP TO 5           |
|-----------------------|-------------------|
| DRY WEIGHT            | ~1100 LBS         |
| EXTERIOR HEIGHT       | 7' 8"             |
| EXTERIOR WIDTH        | 7' 1"             |
| SHELL LENGTH          | 10' 2"            |
| OVERALL LENGTH        | 13' 5"            |
| INSIDE WIDTH          | 6' 2"             |
| INSIDE WIDTH AT BED   | 6' 5"             |
| INTERIOR HEIGHT       | 6' 1"             |
| GVWR                  | UP TO 3500 LBS    |
| WALKABLE FLOOR SPACE  | 42 SF             |
| REAR HATCH OPENING    | 54.5" W X 53.5" H |
| MEASUREMENTS MAY VARY |                   |