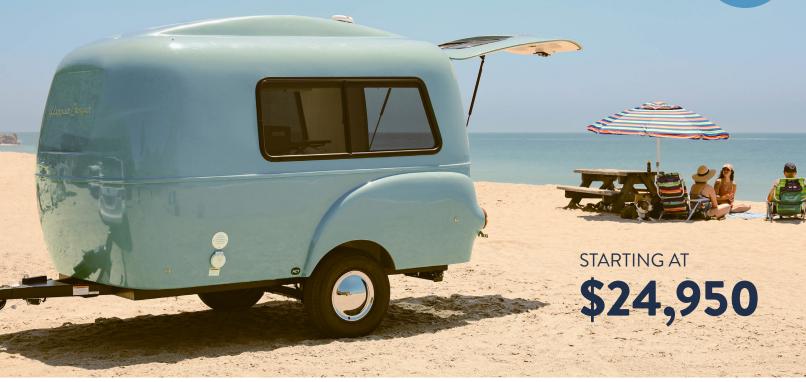

# THE HC1 BREEZE ULTRALIGHT & AFFORDABLE

# **FEATURES & HIGHLIGHTS**

The HC1 Breeze is the latest member of the Happier Camper family. This model is designed & handcrafted thoughtfully to be lighter, simpler and affordable. This trailer shares the core DNA of the flagship HC1, such as the Adaptiv® modular interior, double-hull fiberglass shell, and iconic rear hatch.

- · Built to last for generations to come
- Towable by most cars and fits in a single parking spot
- Lightest and most aerodynamic HC1 yet
- Maximum breeze with the sliding windows & rear hatch door
- Modular interior system never static, reconfigure on the fly
- Compact yet sleeps up to 5 with the bunk bed or megabed
- Enjoy kitchenette and toilet upgrades
- Available in two colors: Mammoth White or Venice Breeze
- · Limited customization options available