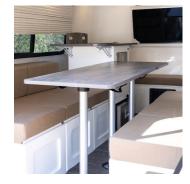

Table legs easily attach to the floor and are uniquely placed for maximum convenience.