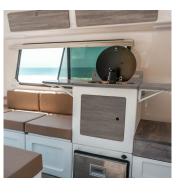

s: Mammoth White or Venice Breeze
- · Limited customization options available

SIGNATURE REAR HATCH



FULLY MODULAR INTERIOR

## **BASE SPECIFICATIONS**

| SLEEPS                | UP TO 5           |
|-----------------------|-------------------|
| DRY WEIGHT            | ~1100 LBS         |
| EXTERIOR HEIGHT       | 7' 8"             |
| EXTERIOR WIDTH        | 7' 1"             |
| SHELL LENGTH          | 10' 2"            |
| OVERALL LENGTH        | 13' 5"            |
| INSIDE WIDTH          | 6' 2"             |
| INSIDE WIDTH AT BED   | 6' 5"             |
| INTERIOR HEIGHT       | 6' 1"             |
| GVWR                  | UP TO 3500 LBS    |
| WALKABLE FLOOR SPACE  | 42 SF             |
| REAR HATCH OPENING    | 54.5" W X 53.5" H |
| MEASUREMENTS MAY VARY |                   |



KITCHENETTE AND TOILET OPTIONS



SELF-SUSTAINED AND ADVENTURE READY

## **TECHNICAL SPECIFICATIONS & FLOORPLAN**





The modular floor of the HC1 is made of 1.5" thick honeycomb fiberglass. It's strong yet incredibly light.

Grooves are embedded in the floor to hold the Adaptiv® cube components in place — just like Lego®.

Table legs easily attach to the floor and are uniquely placed for maximum convenience.