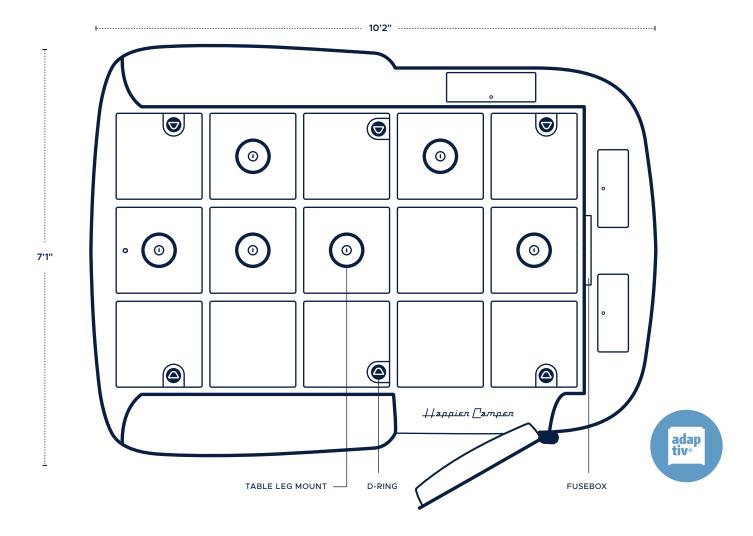

## **TECHNICAL SPECIFICATIONS & FLOORPLAN**

The modular floor of the HC1 is made of 1.5" thick honeycomb fiberglass. It's strong yet incredibly light.

Grooves are embedded in the floor to hold the Adaptiv® cube components in place — just like Lego®.

Table legs easily attach to the floor and are uniquely placed for maximum convenience.