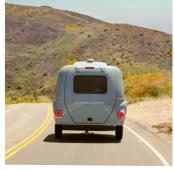

- · Limited customization options available

SIGNATURE REAR HATCH



FULLY MODULAR INTERIOR

## **BASE SPECIFICATIONS**

| SLEEPS                | UP TO 5           |
|-----------------------|-------------------|
| DRY WEIGHT            | ~1100 LBS         |
| EXTERIOR HEIGHT       | 7' 8"             |
| EXTERIOR WIDTH        | 7' 1"             |
| SHELL LENGTH          | 10' 2"            |
| OVERALL LENGTH        | 13' 5"            |
| INSIDE WIDTH          | 6' 2"             |
| INSIDE WIDTH AT BED   | 6' 5"             |
| INTERIOR HEIGHT       | 6' 1"             |
| GVWR                  | UP TO 3500 LBS    |
| WALKABLE FLOOR SPACE  | 42 SF             |
| REAR HATCH OPENING    | 54.5" W X 53.5" H |
| MEASUREMENTS MAY VARY |                   |



KITCHENETTE AND TOILET OPTIONS



SELF-SUSTAINED AND ADVENTURE READY

## **TECHNICAL SPECIFICATIONS & FLOORPLAN**





The modular floor of the HC1 is made of 1.5" thick honeycomb fiberglass. It's strong yet incredibly light.

Grooves are embedded in the floor to hold the Adaptiv® cube components in place — just like Lego®.

Table legs easily attach to the floor and are uniquely placed for maximum convenience.