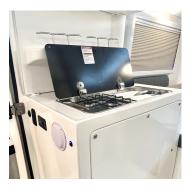

FULLY-FUNCTIONING KITCHENETTE

SHOWER & TOILET FEATURES

| SLEEPS                         | 4-6 PEOPLE           |
|--------------------------------|----------------------|
| TONGUE WEIGHT                  | 220 LBS              |
| EXTERIOR HEIGHT                | 8' 5"                |
| EXTERIOR WIDTH                 | 6' 6"                |
| SHELL LENGTH                   | 13' 2"               |
| OVERALL LENGTH                 | 17'                  |
| BATHROOM                       | 2' 11"× 2' 7"× 6' 1" |
| INSIDE WIDTH AT BED            | 6' 6"                |
| INTERIOR HEIGHT                | 6' 5"                |
| GVWR                           | 3500 LBS             |
| PANORAMIC WINDOWS              | 5                    |
| MEASUREMENTS MAY VARY SLIGHTLY |                      |