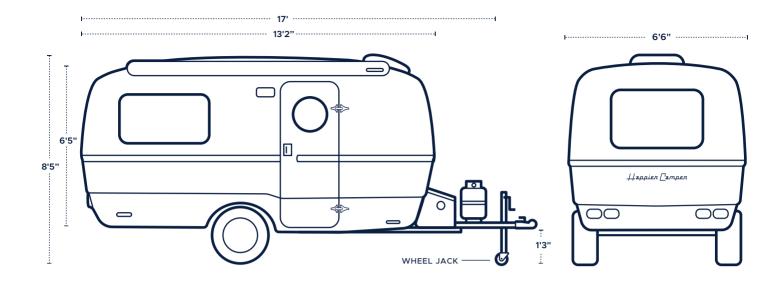

FULLY-FUNCTIONING KITCHENETTE

SHOWER & TOILET FEATURES

| SLEEPS                         | 4-6 PEOPLE           |
|--------------------------------|----------------------|
| TONGUE WEIGHT                  | 220 LBS              |
| EXTERIOR HEIGHT                | 8' 5"                |
| EXTERIOR WIDTH                 | 6' 6"                |
| SHELL LENGTH                   | 13' 2"               |
| OVERALL LENGTH                 | 17'                  |
| BATHROOM                       | 2' 11"× 2' 7"× 6' 1" |
| INSIDE WIDTH AT BED            | 6' 6"                |
| INTERIOR HEIGHT                | 6' 5"                |
| GVWR                           | 3500 LBS             |
| PANORAMIC WINDOWS              | 5                    |
| MEASUREMENTS MAY VARY SLIGHTLY |                      |