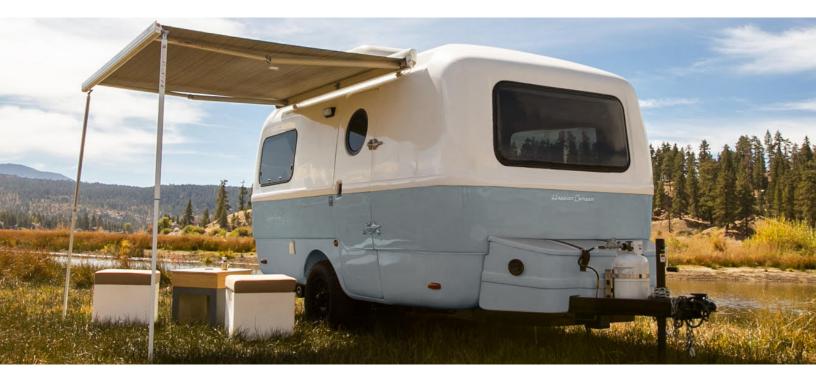

## BUILT FOR THE LONG HAUL

## **FEATURES & HIGHLIGHTS**

Hit the road in style and comfort in the Happier Camper Traveler. This fully-equipped trailer is designed to travel anywhere the adventure takes you. Flexible, fun, and built to last for generations.

- Lightest-weight in its class (under 2500 lbs loaded)
- Towable by standard cars and SUV's
- Bathroom equipped with a toilet, shower, and fan
- Well appointed kitchenette with a portable stove, sink, prep space and battery-powered fridge
- Two areas that easily convert from a living space to a queensized (front) and full-sized bed (rear) in a snap
- Enjoy the comforts of home indoors and out
- Get off the grid with solar, off-road tires, and heating upgrades
- For pricing and upgrades, contact sales@happiercamper.com