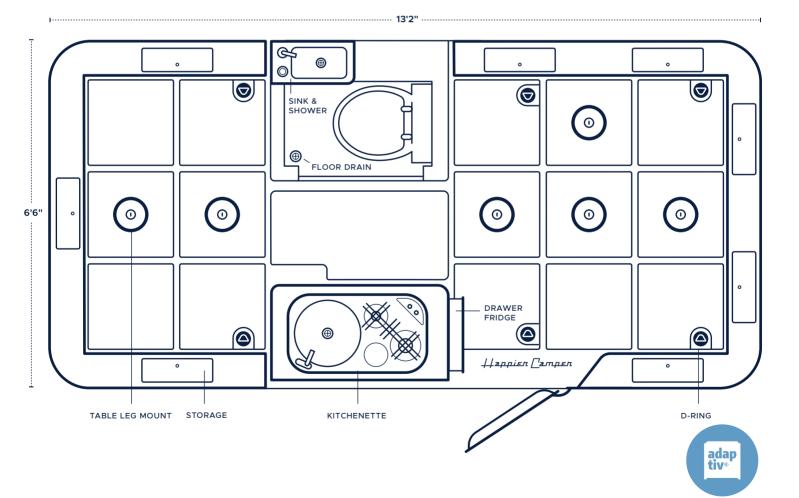

## **TECHNICAL SPECIFICATIONS & FLOORPLAN**

The modular floor of the HCT is made of 1.5" thick honeycomb fiberglass. It's strong yet incredibly light. Grooves are embedded in the floor to hold the Adaptiv<sup>®</sup> cube components in place — just like Lego<sup>®</sup>. Table legs easily attach to the floor and are uniquely placed for maximum convenience.