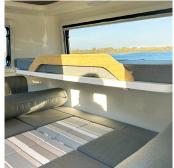

T FEATURES



| SLEEPS                         | 4-6 PEOPLE           |
|--------------------------------|----------------------|
| TONGUE WEIGHT                  | 220 LBS              |
| EXTERIOR HEIGHT                | 8' 5"                |
| EXTERIOR WIDTH                 | 6' 6"                |
| SHELL LENGTH                   | 13' 2"               |
| OVERALL LENGTH                 | 17'                  |
| BATHROOM                       | 2' 11"× 2' 7"× 6' 1" |
| INSIDE WIDTH AT BED            | 6' 6"                |
| INTERIOR HEIGHT                | 6' 5"                |
| GVWR                           | 3500 LBS             |
| PANORAMIC WINDOWS              | 5                    |
| MEASUREMENTS MAY VARY SLIGHTLY |                      |



SPACIOUS & EFFICIENT DESIGN



ADD BUNK BEDS TO SLEEP MORE

## **TECHNICAL SPECIFICATIONS & FLOORPLAN**





The modular floor of the HCT is made of 1.5" thick honeycomb fiberglass. It's strong yet incredibly light. Grooves are embedded in the floor to hold the Adaptiv<sup>®</sup> cube components in place — just like Lego<sup>®</sup>. Table legs easily attach to the floor and are uniquely placed for maximum convenience.