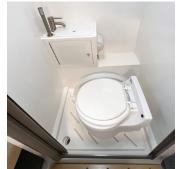

FULLY-FUNCTIONING KITCHENETTE

SHOWER & TOILET FEATURES

| SLEEPS                         | 4-6 PEOPLE           |
|--------------------------------|----------------------|
| TONGUE WEIGHT                  | 220 LBS              |
| EXTERIOR HEIGHT                | 8' 5"                |
| EXTERIOR WIDTH                 | 6' 6"                |
| SHELL LENGTH                   | 13' 2"               |
| OVERALL LENGTH                 | 17'                  |
| BATHROOM                       | 2' 11"× 2' 7"× 6' 1" |
| INSIDE WIDTH AT BED            | 6' 6"                |
| INTERIOR HEIGHT                | 6' 5"                |
| GVWR                           | 3500 LBS             |
| PANORAMIC WINDOWS              | 5                    |
| MEASUREMENTS MAY VARY SLIGHTLY |                      |