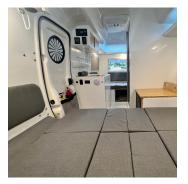

SPACIOUS & EFFICIENT DESIGN

ADD BUNK BEDS TO SLEEP MORE

## **TECHNICAL SPECIFICATIONS & FLOORPLAN**

The modular floor of the HCT is made of 1.5" thick honeycomb fiberglass. It's strong yet incredibly light. Grooves are embedded in the floor to hold the Adaptiv<sup>®</sup> cube components in place — just like Lego<sup>®</sup>. Table legs easily attach to the floor and are uniquely placed for maximum convenience.