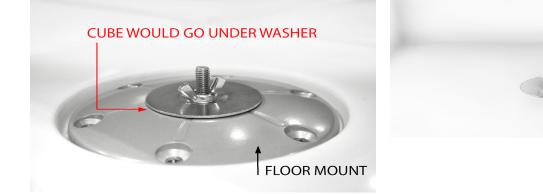

## **PREPERATION INSTRUCTIONS**

1. Order the Floor Mounting Kits <u>here</u>. Each order gets you 2 full sets. Eeach kit contains:

- Bolt
  - Washer
- Butterfly Nut

2. Drill a 1" hole in the center of the bottom of your cube. You can use this image as a reference.

## **MOUNTING INSTRUCTIONS**

- 1. Insert the bolt in the table pole mount.
- 2. Place your cube on top of the bolt, so the bolt goes throught the hole.
- 3. Place the washer and secure with the butterfly nut.