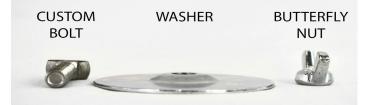

## **PREPERATION INSTRUCTIONS**

1. Order the Floor Mounting Kits <u>here</u>. Each order gets you 2 full sets. Eeach kit contains:

- Bolt
  - Washer
- Butterfly Nut

2. Drill a 1" hole in the center of the bottom of your cube. You can use this image as a reference.