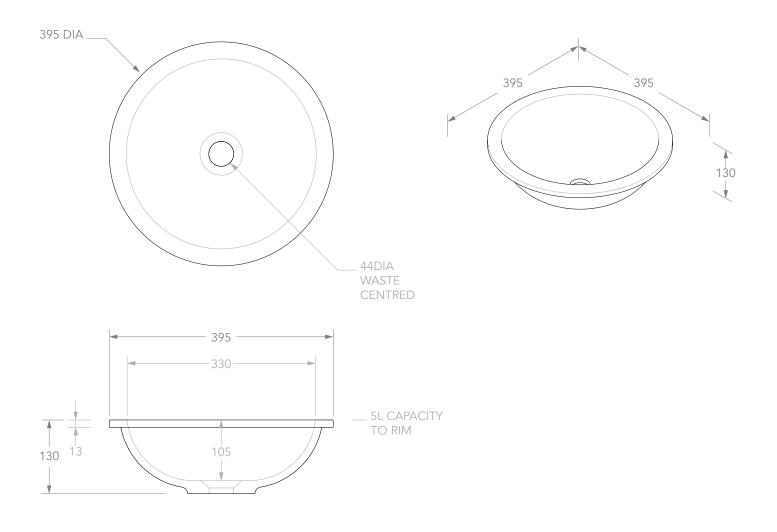

| PRODUCT    | UNITY                 | MATERIAL | SOLID SURFACE             |
|------------|-----------------------|----------|---------------------------|
| CODE       | TOPTUNI400**          | COLOUR   | WHITE                     |
| STYLE      | INSET / UNDER-COUNTER | FINISH   | * MATTE (-TS), GLOSS (-G) |
| DIMENSIONS | 395DIA X 130H         |          |                           |
| CAPACITY   | 5L TO RIM             |          |                           |
| VERSION 4  | DATE 23/08/2021       |          |                           |

**NOTES:**ALL DIMENSIONS ARE NOMINAL. DO NOT DRILL OR ROUGH IN UNTIL YOU HAVE RECEIVED AND MEASURED YOUR PRODUCT.

BASIN SUITS 32MM WASTE. ADP UNIVERSAL PLUG AND WASTE RECOMMENDED (SOLD SEPARATELY).

BASIN CUT-OUT IS 382 DIAMETER CIRCLE FOR INSET AND A 327 DIAMETER CIRCLE FOR UNDER-COUNTER, CUT-OUT DXF DOWNLOAD AVAILABLE AT ADPAUSTRALIA.COM.AU

ALL DIMENSIONS ARE IN MILLIMETRES. DO NOT MEASURE FROM DRAWING.