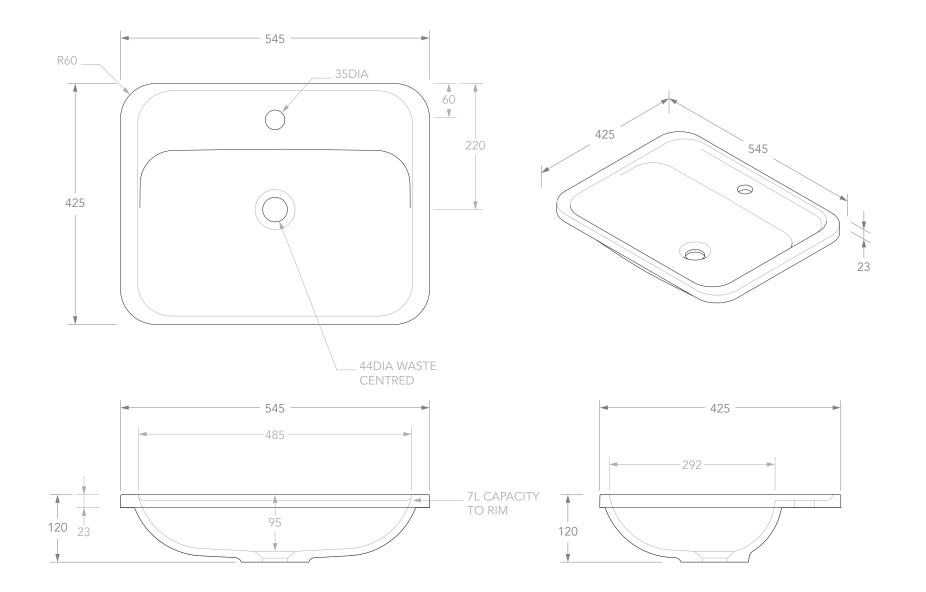

## Adp

| PRODUCT    | STRENGTH              | MATERIAL | SOLID SURFACE        | NOTES:<br>ALL DIMENSIONS ARE NOMINAL. DO NOT DRILL OR ROUGH IN UNTIL YOU HAVE RECEIVED AND MEASURED YOUR                                                           |
|------------|-----------------------|----------|----------------------|--------------------------------------------------------------------------------------------------------------------------------------------------------------------|
| CODE       | TOPTSTR5543**         | COLOUR & | ** MATTE WHITE (TS), | ALL DIMENSIONS ARE NOMINAL. DO NOT DRILL OR ROUGH IN UNTIL YOU HAVE RECEIVED AND MEASURED YOUR PRODUCT.                                                            |
| STYLE      | INSET / UNDER-COUNTER | FINISH   | GLOSS WHITE (G)      | 3 TAP HOLES CAN BE DRILLED ON REQUEST.                                                                                                                             |
| DIMENSIONS | 545W X 425D X 119H    |          |                      | BASIN SUITS 32MM WASTE. ADP UNIVERSAL PLUG AND WASTE RECOMMENDED (SOLD SEPARATELY).                                                                                |
| CAPACITY   | 7L TO RIM             |          |                      | BASIN CUT-OUT IS 532 X 412 ROUNDED RECTANGLE FOR INSET AND 468 X 382 ROUNDED RECTANGLE FOR<br>UNDER-COUNTER. CUT-OUT DXF DOWNLOAD AVAILABLE AT ADPAUSTRALIA.COM.AU |
| VERSION 4  | DATE 23/08/2021       | -        |                      | ALL DIMENSIONS ARE IN MILLIMETRES. DO NOT MEASURE FROM DRAWING.                                                                                                    |