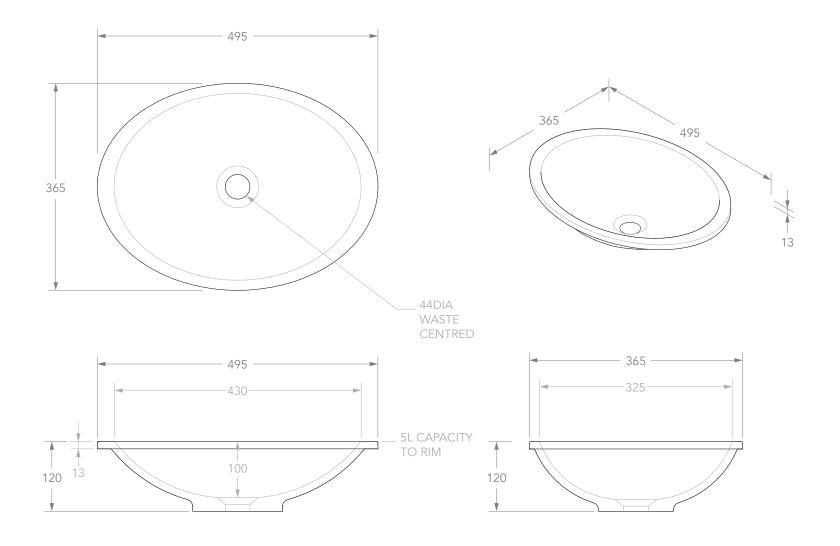

| PRODUCT    | SINCERITY             | MATERIAL | SOLID SURFACE             |  |
|------------|-----------------------|----------|---------------------------|--|
| CODE       | TOPTSIN5037**         | COLOUR   | WHITE                     |  |
| STYLE      | INSET / UNDER-COUNTER | FINISH   | * MATTE (-TS), GLOSS (-G) |  |
| DIMENSIONS | 495W X 365D X 120H    |          |                           |  |
| CAPACITY   | 5L TO RIM             |          |                           |  |
| VERSION 4  | DATE 23/08/2021       |          |                           |  |

**NOTES:**ALL DIMENSIONS ARE NOMINAL. DO NOT DRILL OR ROUGH IN UNTIL YOU HAVE RECEIVED AND MEASURED YOUR PRODUCT.

BASIN SUITS 32MM WASTE. ADP UNIVERSAL PLUG AND WASTE RECOMMENDED (SOLD SEPARATELY).

BASIN CUT-OUT IS 482 X 353 OVAL FOR INSET AND 415 X 310 OVAL FOR UNDER-COUNTER. CUT-OUT DXF DOWNLOAD AVAILABLE AT ADPAUSTRALIA.COM.AU

ALL DIMENSIONS ARE IN MILLIMETRES. DO NOT MEASURE FROM DRAWING.