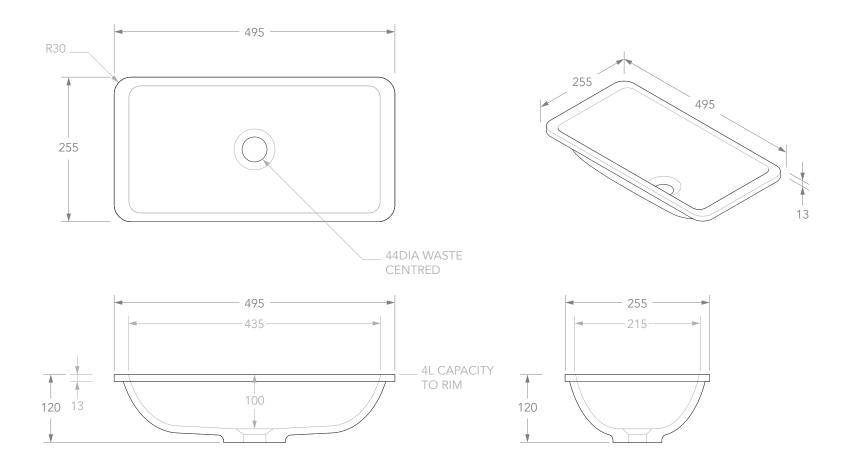

| PRODUCT    | HOPE                  | MATERIAL | SOLID SURFACE        |  |
|------------|-----------------------|----------|----------------------|--|
| CODE       | TOPTHOP5026**         | COLOUR & | ** MATTE WHITE (TS), |  |
| STYLE      | INSET / UNDER-COUNTER | FINISH   | GLOSS WHITE (G)      |  |
| DIMENSIONS | 495W X 255D X 120H    |          |                      |  |
| CAPACITY   | 4L TO RIM             |          |                      |  |
| VERSION 4  | DATE 24/04/2020       |          |                      |  |

**NOTES:**ALL DIMENSIONS ARE NOMINAL. DO NOT DRILL OR ROUGH IN UNTIL YOU HAVE RECEIVED AND MEASURED YOUR PRODUCT.

BASIN SUITS 32MM WASTE. ADP UNIVERSAL PLUG AND WASTE RECOMMENDED (SOLD SEPARATELY).

BASIN CUT-OUT IS 485 X 243 ROUNDED RECTANGLE FOR INSET AND 424 X 206 ROUNDED RECTANGLE FOR UNDERCOUNTER. CUT-OUT DXF DOWNLOAD AVAILABLE AT ADPAUSTRALIA.COM.AU

ALL DIMENSIONS ARE IN MILLIMETRES. DO NOT MEASURE FROM DRAWING.