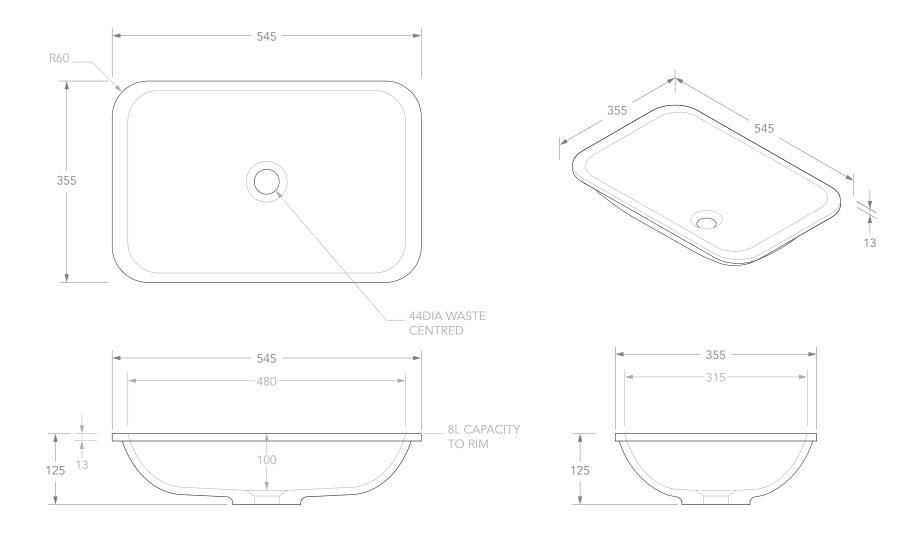

| PRODUCT    | GLORY                 | MATERIAL | SOLID SURFACE        |
|------------|-----------------------|----------|----------------------|
| CODE       | TOPTGLO5536**         | COLOUR & | ** MATTE WHITE (TS), |
| STYLE      | INSET / UNDER-COUNTER | FINISH   | GLOSS WHITE (G)      |
| DIMENSIONS | 545W X 355D X 125H    |          |                      |
| CAPACITY   | 8L TO RIM             |          |                      |
| VERSION 4  | DATE 23/08/2021       |          |                      |

**NOTES:**ALL DIMENSIONS ARE NOMINAL. DO NOT DRILL OR ROUGH IN UNTIL YOU HAVE RECEIVED AND MEASURED YOUR PRODUCT.

BASIN SUITS 32MM WASTE. ADP UNIVERSAL PLUG AND WASTE RECOMMENDED (SOLD SEPARATELY).

BASIN CUT-OUT IS A 510 X 344 ROUNDED RECTANGLE FOR INSET AND 470 X 304 ROUNDED RECTANGLE FOR UNDER-COUNTER. CUT-OUT DXF DOWNLOAD AVAILABLE AT ADPAUSTRALIA.COM.AU

ALL DIMENSIONS ARE IN MILLIMETRES. DO NOT MEASURE FROM DRAWING.