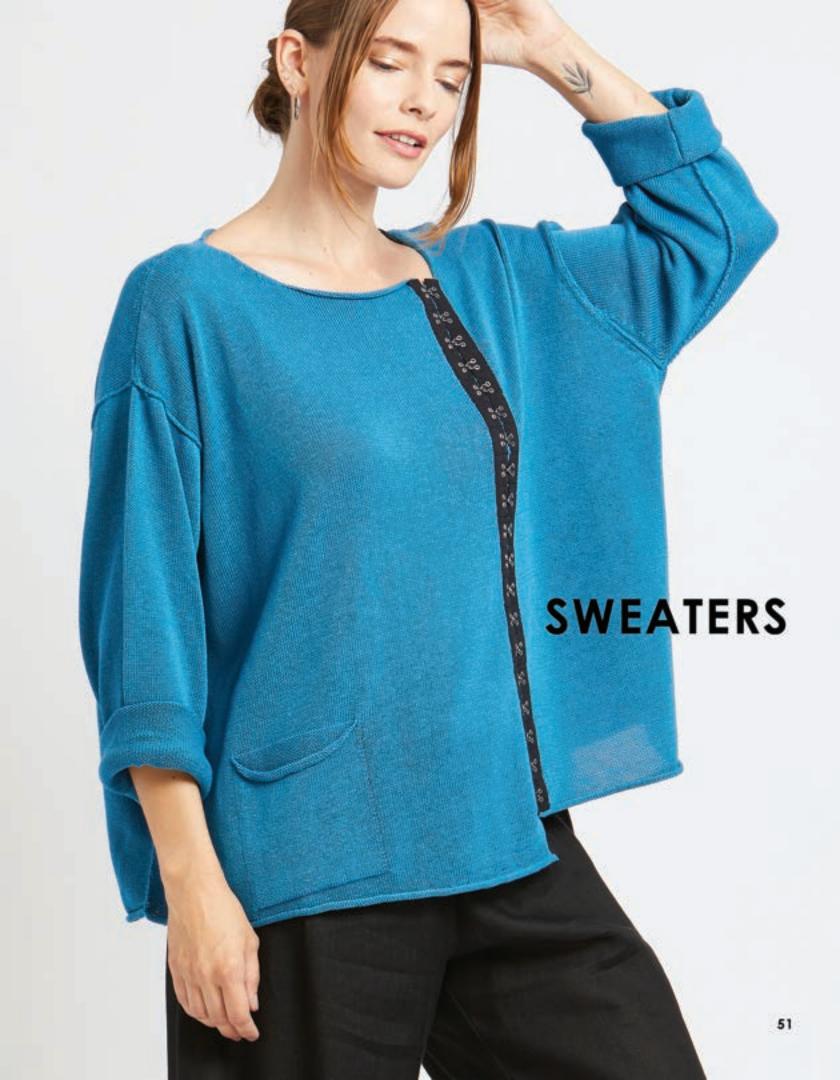

SWEATERS (SWR) . . . pg 51

UPLIFT (UPL) . . . pg 55

LIFT (LF) . . . pg 60

CL 1280 - Cobalt

KI 1280 - Marine

TU 1280 - Black TU 1457 - Back

TU 1400 - Cobalt

KI 1431 - Outline