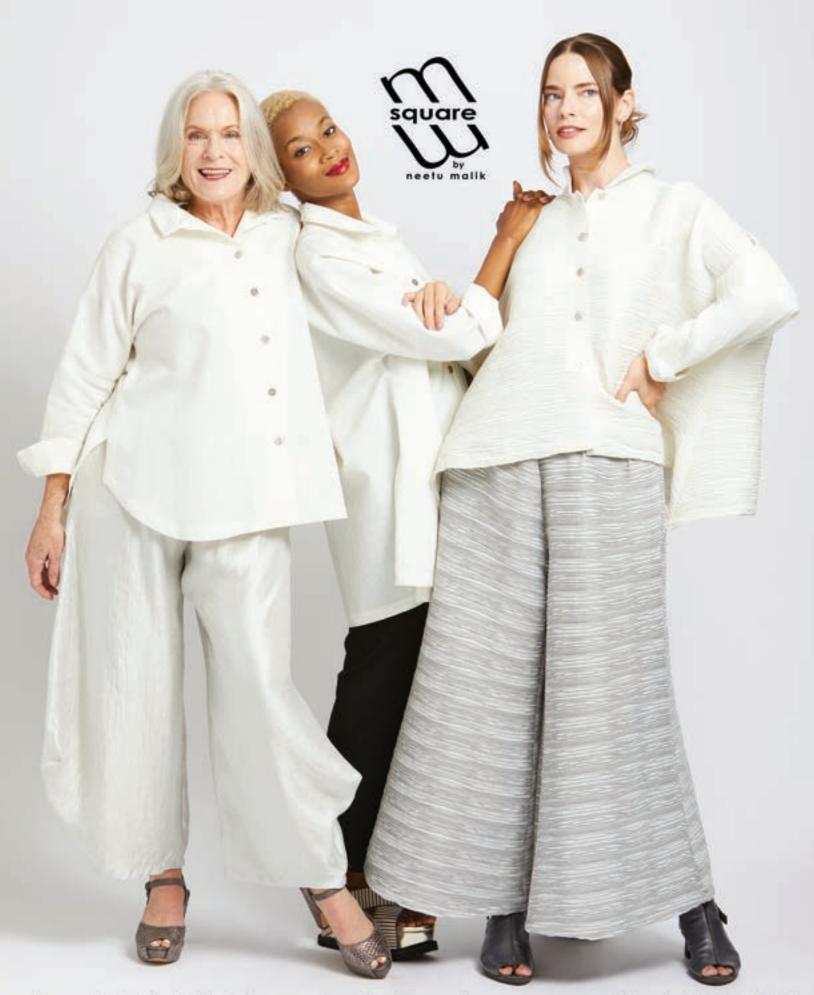

SWEATERS (SWR) . . . pg 51

UPLIFT (UPL) . . . pg 55

LIFT (LF) . . . pg 60

CL 1280 - Cobalt

KI 1280 - Marine

TU 1280 - Black TU 1457 - Back

TU 1400 - Cobalt

KI 1431 - Outline