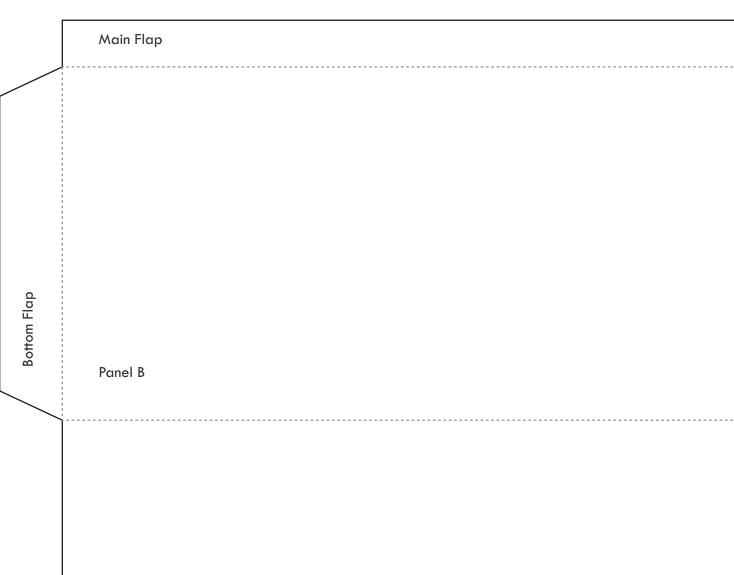

Place on top of OAS red banner paper or any other paper you wish to use to make your Envelope.

Cut around the solid outline edges to cut this shape of the envelope out of you red banner paper.

Paint whatever design you wish on the Back of Panel B (this will be the front of your red envelope). You can also paint on the back of Panel A (the back of the red envelope). Or for an interest twist paint a larger composition that spans both panels.

To glue the envelope, use a glue stick and after folding Panel A on top of Panel B fold and glue the bottom flap and main flap to Panel A.

Insert money into envelope and fold down the top flap. Do not glue.