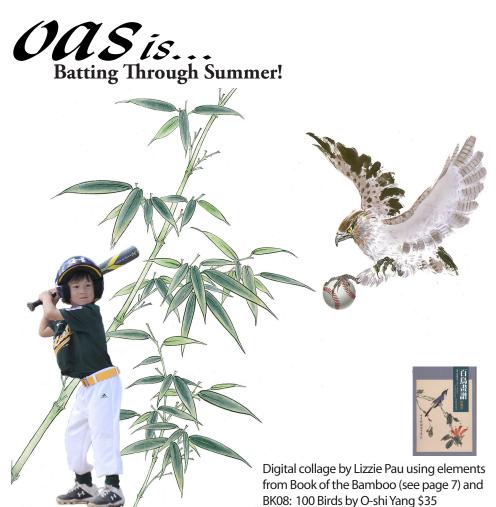

### Book of the Bamboo - Fundamentals of Chinese Floral Painting Volume 3

A wonderfully simple but satisfying instructional book by master artist, Su-sing Chow. With work in ink, color, fine line and spontaneous style, Master Chow mixes element instruction on trunks, leaves, shoots, and branches with wonderful finished masterpieces. M003: Book of the Bamboo by Johnson Su-sing Chow \$15