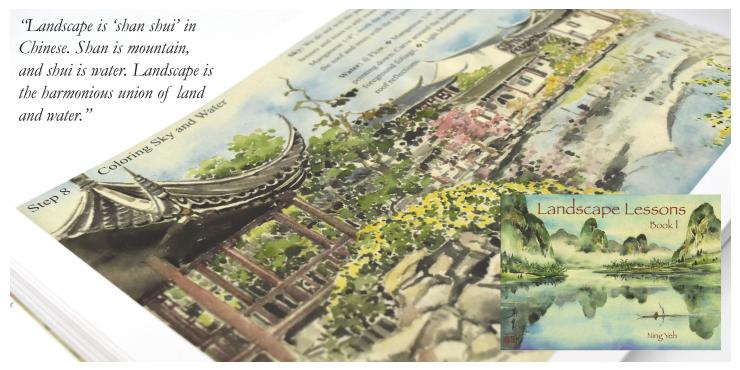

BKF001: A Collection of Artworks by Zhou Ping-Guang \$22 (reg. \$35)

Above: Page 82 from BKNY06 Landscape Lessons Book 1 by Ning Yeh

## Learn to Paint with Ning Yeh

Tranquility is the happy union of mountain and water. Plants and folks are the children of such union. Trees are clustered as happy dots. Houses are smiling. Mountains greet each other. Mist floats calmly. Fields are shimmering by the water. - Ning Yeh

Perspectives throwing you off when painting village scenes? Can't seem to paint reflections on water? Wondering how to paint the sky without hard edges? Ning Yeh answers all of these and more in his Landscapes Lesson Book 1. The book includes fourteen complete landscape composition lessons, as well as a bonus chapter on landscape basics.