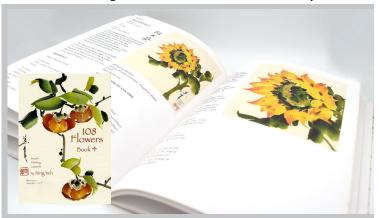

## 108 Flowers in 108 Days Painting Challenge

Starting on July 8th, we began our most anticipated challenge of the year - the 108 Flowers Painting Challenge. Join us for this exciting floral painting challenge! We recommend that you paint every day with a focus on flowers. The challenge continues through October 23rd.

If you are looking for more guidance, we recommend painting with Ning Yeh's 108 Flowers book series. He starts with an introduction of material and flower painting basics. Each flower subject has step-by-step notes on color preparation, brush use and composition detail. Ning introduces each flower lesson with a picture of the finished painting (an original by Ning Yeh) accompanied with the English name of the flower and its Chinese name and meaning. He details each stroke on the original painting with numeric sequence in step-by-step fashion.

15 Strokes Challenge: First method demonstrated by Ling Chi Yeh

15 Strokes Challenge: Second method demonstrated by Evan Yeh

108 Flowers Series by Ning Yeh

BKNY01-04: 108 Flowers Books 1 through 4 - \$96 (reg.

\$119.80)

BKNY01: 108 Flowers Book 1 - \$24 (reg. \$29.95)

BKNY02: 108 Flowers Book 2 - \$24 (reg. \$29.95)

BKNY03: 108 Flowers Book 3 - \$24 (reg. \$29.95)

BKNY04: 108 Flowers Book 4 - \$24 (reg. \$29.95)