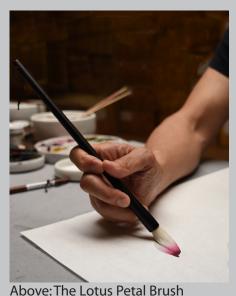

Top to Bottom: the Perfect Gentleman Brush(Hard) and the Lotus Petal Brush (Combination)

Above: The Perfect Gentleman Brush

### The Lotus Petal Brush Type: Combination

A super versatile do everything brush. Similar in size to the Large Flow brush but with a fuller body and a bit more bounce.

Being a combination brush, it excels best at fuller shape strokes like the ones used for flower petals, leaves and animal painting but because of its extra bounciness, it is also competent at line strokes, even lines that finish in a point. A great brush for single brush painting (doing an entire painting with just one brush)! It is a pleasure to use!

CSP03: The Lotus Petal Brush \$22 (reg. \$27)