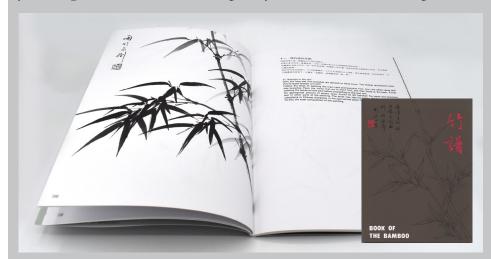

### Book of the Bamboo - Fundamentals of Chinese Floral Painting Volume 3

A wonderfully simple but satisfying instructional book by master artist, Su-sing Chow. With work in ink, color, fine line and spontaneous style, Master Chow mixes element instruction on trunks, leaves, shoots, and branches with wonderful finished masterpieces. M003: Book of the Bamboo by Johnson Su-sing Chow \$15