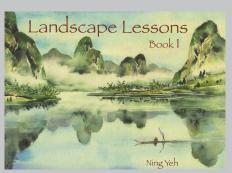

## Learn to Paint with Ning Yeh

Tranquility is the happy union of mountain and water. Plants and folks are the children of such union. Trees are clustered as happy dots. Houses are smiling. Mountains greet each other. Mist floats calmly. Fields are shimmering by the water. - Ning Yeh

Perspectives throwing you off when painting village scenes? Can't seem to paint reflections on water? Wondering how to paint the sky without hard edges? Ning Yeh answers all of these and more in his Landscapes Lesson Book 1. The book includes fourteen complete landscape composition lessons, as well as a bonus chapter on landscape basics.

Chinese Brush Painting: An Instructional Guide by Ning Yeh BK01: An Instructional Guide \$24.50

A.B.C. of Chinese Painting: Ning Yeh BK02: A.B.C. of Chinese Painting \$29

Landscape Lessons BKNY06: Landscape Lessons \$29.95 BKNY06A: Landscape Lessons Autographed Copy \$39.95