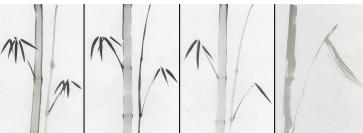

## Secret Weapon Brushes for Bamboo Painting

by Evan Yeh

## What is a Secret Weapon Brush?

"Secret Weapon" brushes are brushes that have a combination of hair and shape that make them specialists for doing a certain stroke.

When Evan was making a video for the 15 Strokes in 15 Days Painting Challenge, he needed to make a series of bamboo paintings and needed to make acceptable paintings in a single take for the camera.

He chose a specific set of OAS "secret weapon" brushes. Each one was ideally suited for a certain element in his bamboo paintings and they allowed him to make the video in one take to meet his deadline.

Here is a curated list of "Secret Weapon" Brushes for Bamboo!

Ning Yeh Bamboo Paperweight
Approximately 21/4" in diameter and 1" tall
PWNY003: Single Paperweight \$12

Small BIFF Brush
For the main bamboo trunk
C4C: Small BIFF Brush \$19

Big Twig Brush
For the young bamboo trunk
HSP10B: Big Twig Brush \$22

Mountain Horse Medium Brush
For the bamboo leaves
H2G: Mountain Horse Medium Brush \$20

Twig Brush
For the bamboo branches and twigs
HSP10: Twig Brush \$15