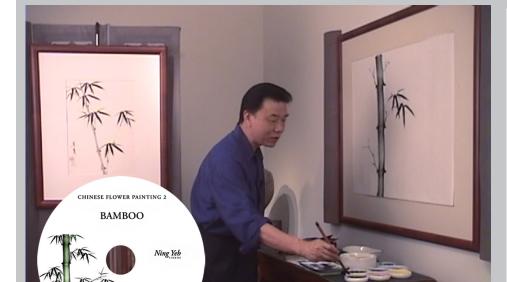

### **Chinese Flower Painting 2: Bamboo DVD**

Ning Yeh delivers step-by-step instruction with his signature charm and wit. He offers in-depth discussion and close-up details on every stroke, brush loading and color blending, discussing each component in detail.

DV310: Chinese Flower Painting 2: Bamboo 60-minute DVD \$36