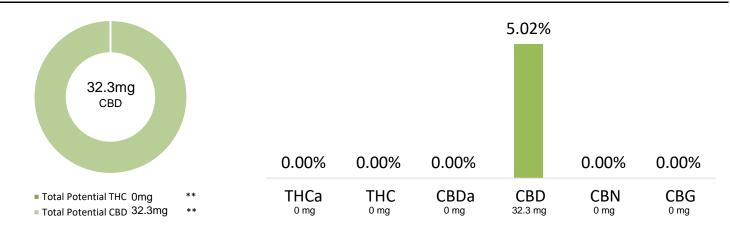

### 30mg CBD Isolate Infused Softgels THC Free

| Batch ID: | 0219035S2/0219035S3 | Test ID: | 2661787.026 |
|-----------|---------------------|----------|-------------|
| Reported: | 7-Feb-2019          | Method:  | TM01        |
| Туре:     | Edible              |          |             |
| Test:     | Potency             |          |             |
|           |                     |          |             |

## **CANNABINOID** PROFILE

\*\* Total Potential THC/CBD is calculated using the following formulas to take into account the loss of a carboxyl group during decarboxylation step. Total THC = THC + (THCa \*(0.877)) and Total CBD = CBD + (CBDa \*(0.877))