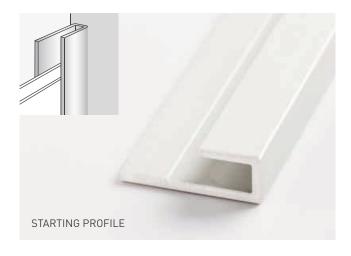

## FINISHING PROFILES

Our aluminium profiles provide an elegant finish to your walls. They are anodized which makes the profiles more modern, elegant, hard and wear resistant.