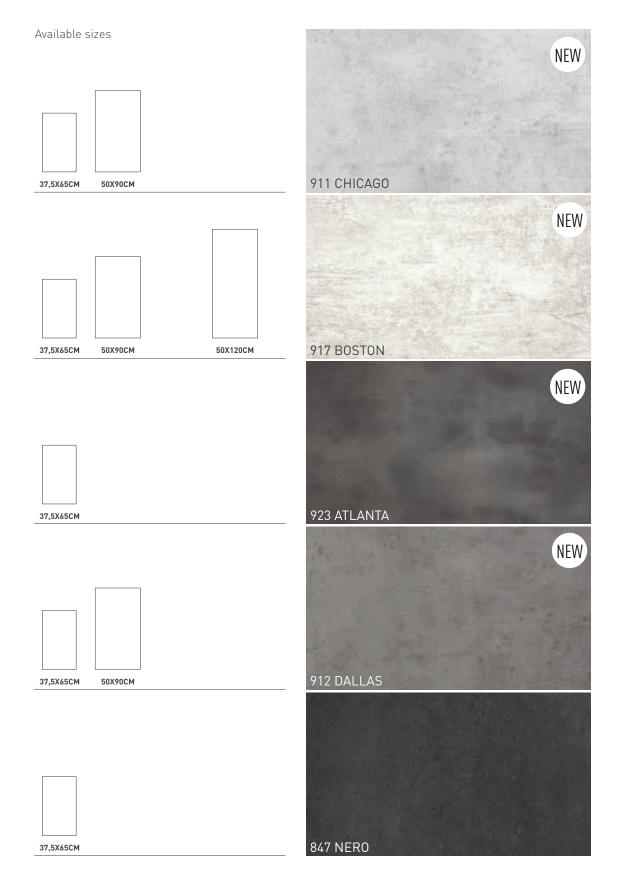

| Available siz | es      |          |                      |
|---------------|---------|----------|----------------------|
|               |         |          |                      |
| 37,5X65CM     |         |          | 918 WHITE            |
|               |         |          |                      |
|               |         |          |                      |
| 37,5X65CM     |         |          | 030 CLOUDY WHITE     |
|               |         |          | NEW                  |
| 37,5X65CM     | 50X90CM | 50X120CM | 916 DENVER           |
|               |         |          |                      |
| 37,5X65CM     |         |          | 032 MYSTIC DARK GREY |
|               |         |          | NEW NEW              |
| 37,5X65CM     | 50X90CM |          | 915 ORLANDO          |