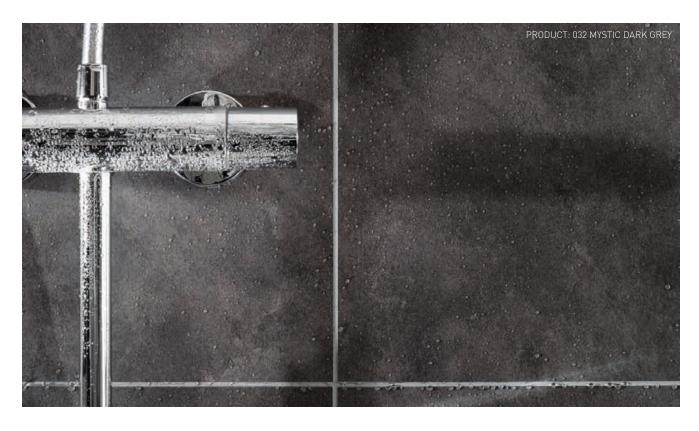

## WATERTIGHT

All our tiles are 100 % waterproof and can be fitted in wet rooms without any problems. In fact, our tiles are ideal for this purpose as they are made from PVC.

| Available siz | es      |          |                      |
|---------------|---------|----------|----------------------|
|               |         |          |                      |
| 37,5X65CM     |         |          | 918 WHITE            |
|               |         |          |                      |
|               |         |          |                      |
| 37,5X65CM     |         |          | 030 CLOUDY WHITE     |
|               |         |          | NEW                  |
| 37,5X65CM     | 50X90CM | 50X120CM | 916 DENVER           |
|               |         |          |                      |
| 37,5X65CM     |         |          | 032 MYSTIC DARK GREY |
|               |         |          | NEW NEW              |
| 37,5X65CM     | 50X90CM |          | 915 ORLANDO          |