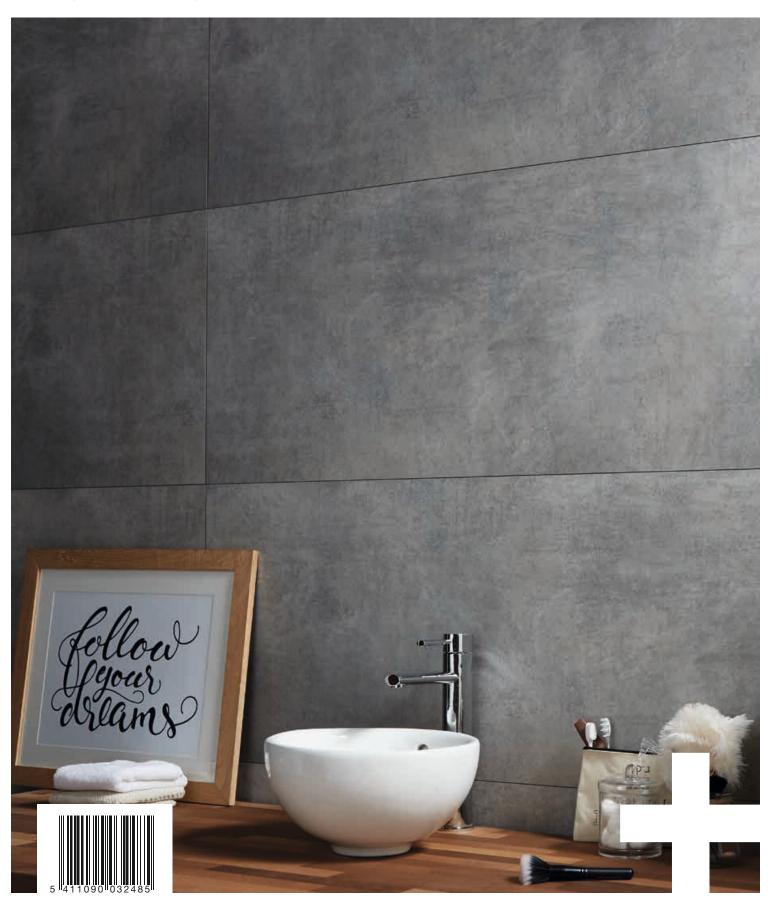

2 0

VINTAGE

ORGANIC

TECHNICAL - 22

INTRODUCTION -

Dumawall+. A waterproof tongue and groove wall cladding. The Dumawall+ wall tiles are made of completely solid UV-resistant panels and provide an elegant finish to indoor walls. Carefree fitting and low maintenance.

# DURABLE

Dumawall+ wall tiles are high impact resistant, colour fast and are made from completely solid, UV-resistant panels.

PRODUCT: 915 ORLANDO

OUR TILES OFFER A STYLISH AND DURABLE FINISH

H<sup>2</sup>O RESISTANT

## AUTHENTIC

Once in place, your wall will exude the natural charm of a genuine tiled wall. The authentic DUMAWALL+ micro grout line can be seen and felt, but you will no longer have to deal with dirty or crumbly grouting. You can choose to have the tiling effect in a brick pattern (A) or in a straight lay pattern (B) as shown in the above drawing.