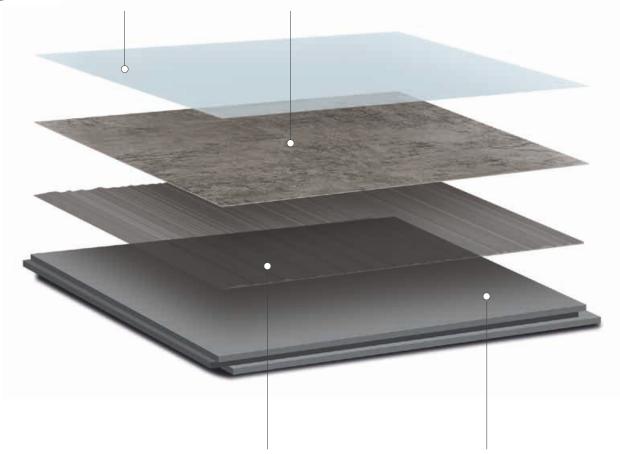

# SOLID TONGUE AND GROOVE WALL TILES

Our tiles are made with revolutionary RCB® technology. RCB stands for Rigid Core Board. This unique and patented technology ensures that the boards are extremely stable, water-resistant and safe. The ideal base for tiles that you can enjoy for a long time.

PROTECTIVE PU TOP LAYER REALISTICALLY PRINTED MULTICOLOURED PLASTIC FILM

STRONG solid panel

UV RESISTANT colour fast

H<sup>2</sup>O RESISTANT
100% Water-resistant

INTERMEDIATE HIGH-QUALITY STABILITY LAYER RCB® RIGID CORE BOARD TECHNOLOGY