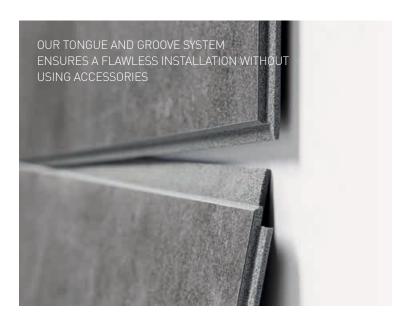

## AUTHENTIC

Once in place, your wall will exude the natural charm of a genuine tiled wall. The authentic DUMAWALL+ micro grout line can be seen and felt, but you will no longer have to deal with dirty or crumbly grouting. You can choose to have the tiling effect in a brick pattern (A) or in a straight lay pattern (B) as shown in the above drawing.

Easy to install using nails or adhesive: ideal for renovation work.

No dirty or crumbly grouting during or after installation.

Unique tongue and groove system for easy and fast installation.

Easy to transport and easy to handle when installing.