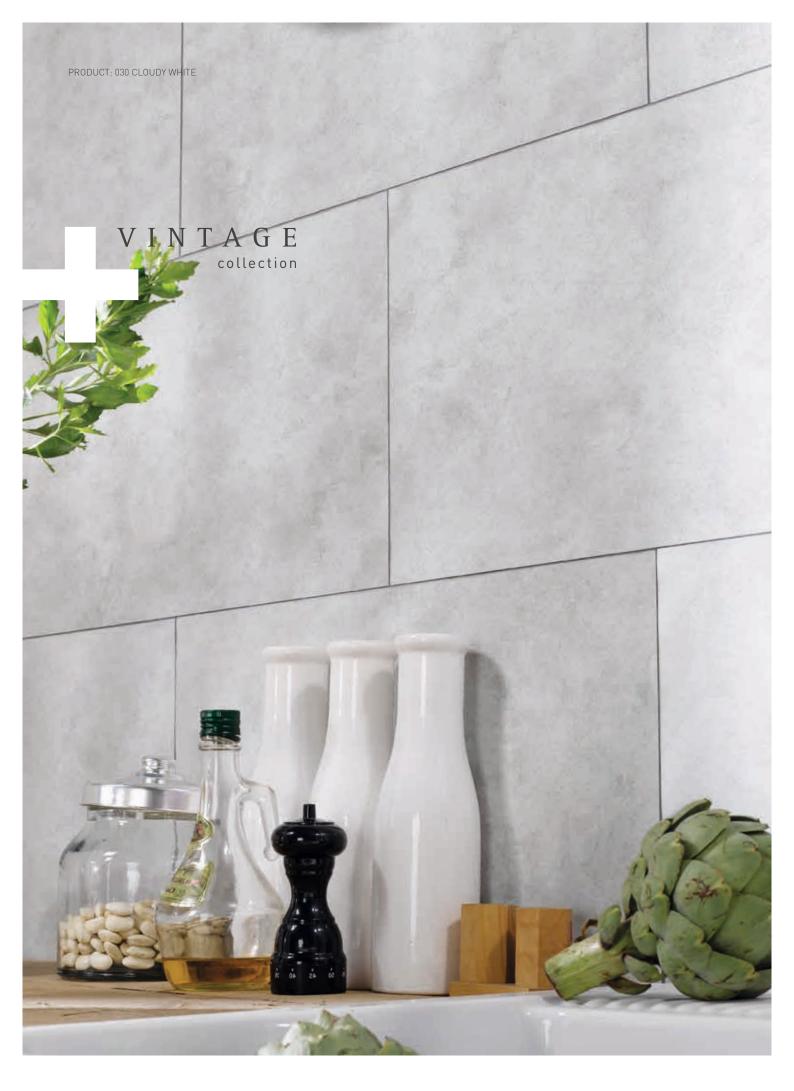

2 0

VINTAGE

ORGANIC

TECHNICAL - 22

INTRODUCTION -

Dumawall+. A waterproof tongue and groove wall cladding. The Dumawall+ wall tiles are made of completely solid UV-resistant panels and provide an elegant finish to indoor walls. Carefree fitting and low maintenance.