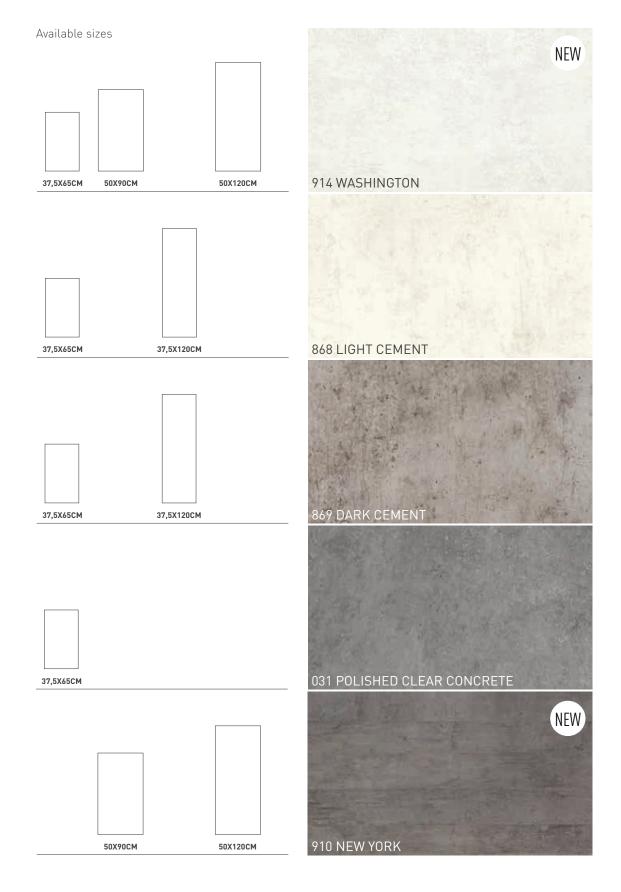

| COLOUR / PRODUCT        | CODE | 37,5X65CM | 50X90CM | 37,5X120CM | 50X120CM |
|-------------------------|------|-----------|---------|------------|----------|
| WHITE                   | 918  | •         | -       | -          | -        |
| CLOUDY WHITE            | 030  | •         | -       | -          | -        |
| MYSTIC DARK GREY        | 032  | •         | -       | -          | -        |
| POLISHED CLEAR CONCRETE | 031  | •         | -       | -          | -        |
| BEIGE                   | 842  | •         | -       | -          | -        |
| MARRON                  | 843  | •         | -       | -          | -        |
| NER0                    | 847  | •         | -       | -          | -        |
| TAUPE                   | 848  | •         | -       | -          | -        |
| ECRU                    | 849  | •         | -       | -          | -        |
| LIGHT CEMENT            | 868  | •         | -       | •          | -        |
| DARK CEMENT             | 869  | •         | -       | •          | -        |
| NEW YORK                | 910  | -         | •       | -          | •        |
| CHICAGO                 | 911  | •         | •       | -          | -        |
| DALLAS                  | 912  | •         | •       | -          | -        |
| TORONTO                 | 913  | •         | •       | -          | -        |
| WASHINGTON              | 914  | •         | •       | -          | •        |
| ORLANDO                 | 915  | •         | •       | -          | -        |
| DENVER                  | 916  | •         | •       | -          | •        |
| BOSTON                  | 917  | •         | •       | -          | •        |
| TAMPA                   | 922  | •         | -       | -          | -        |
| ATLANTA                 | 923  | •         | -       | -          | -        |