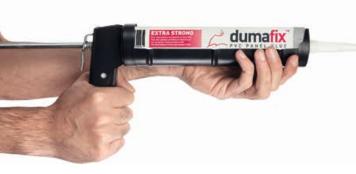

## EASY TO GLUE WITH DUMAFIX

Dumafix is a high-quality, quick hardening adhesive based on an MS polymer. Dumafix is suitable for fixing and installing Dumaplast products in PVC such as wall and ceiling panels and trims on basically any surface (porous and non-porous surfaces).

CAN BE GLUED DIRECTLY TO OLD TILED WALLS.

SCAN THE CODE FOR THE  $\rightarrow$ INSTALLATION VIDEO