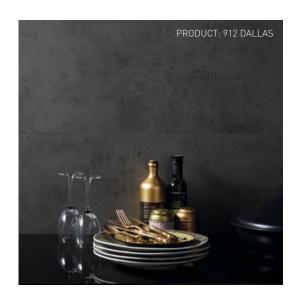

# DURABLE

Dumawall+ wall tiles are high impact resistant, colour fast and are made from completely solid, UV-resistant panels.

PRODUCT: 915 ORLANDO

OUR TILES OFFER A STYLISH AND DURABLE FINISH

H<sup>2</sup>O RESISTANT