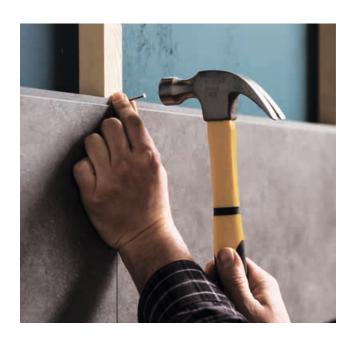

### **NAILING**

Dumawall+ tiles are unique in that they can also be installed without using adhesive or other liquid fixing materials. You can easily install our tiles using nails or staples by using the nail lip developed for this purpose.