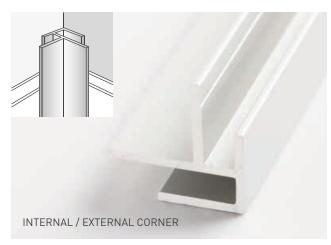

## FINISHING PROFILES

Our aluminium profiles provide an elegant finish to your walls. They are anodized which makes the profiles more modern, elegant, hard and wear resistant.