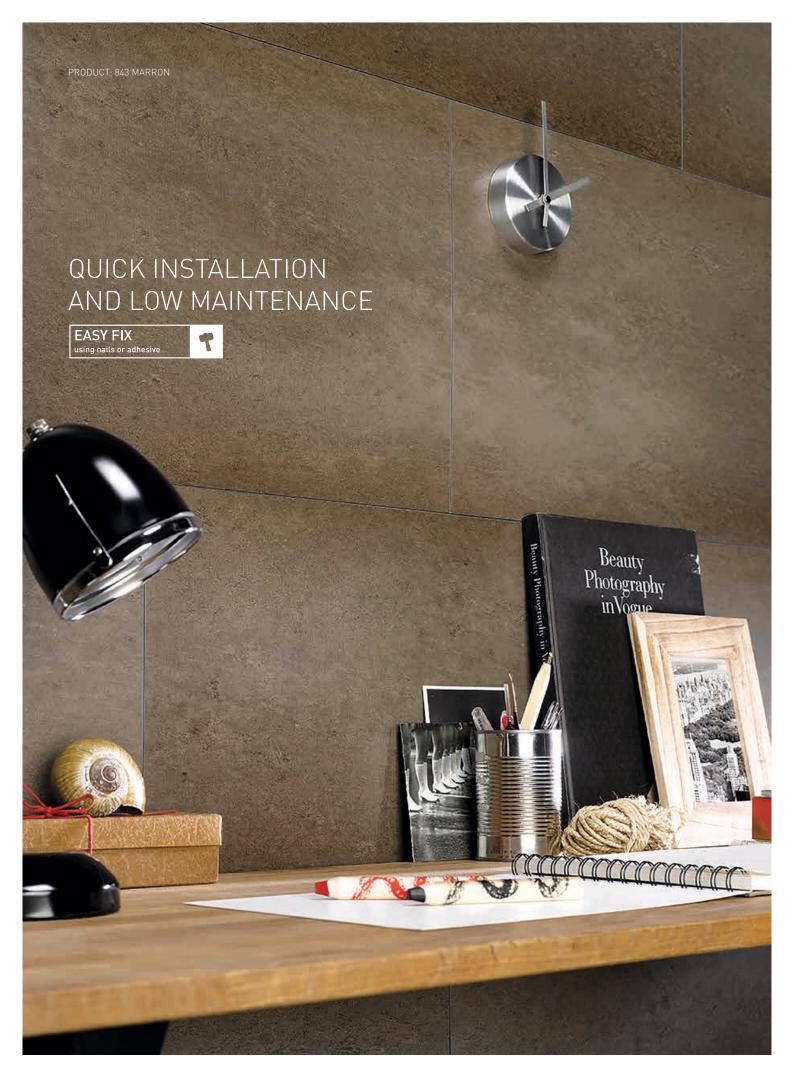

### **NAILING**

Dumawall+ tiles are unique in that they can also be installed without using adhesive or other liquid fixing materials. You can easily install our tiles using nails or staples by using the nail lip developed for this purpose.

## EASY TO GLUE WITH DUMAFIX

Dumafix is a high-quality, quick hardening adhesive based on an MS polymer. Dumafix is suitable for fixing and installing Dumaplast products in PVC such as wall and ceiling panels and trims on basically any surface (porous and non-porous surfaces).