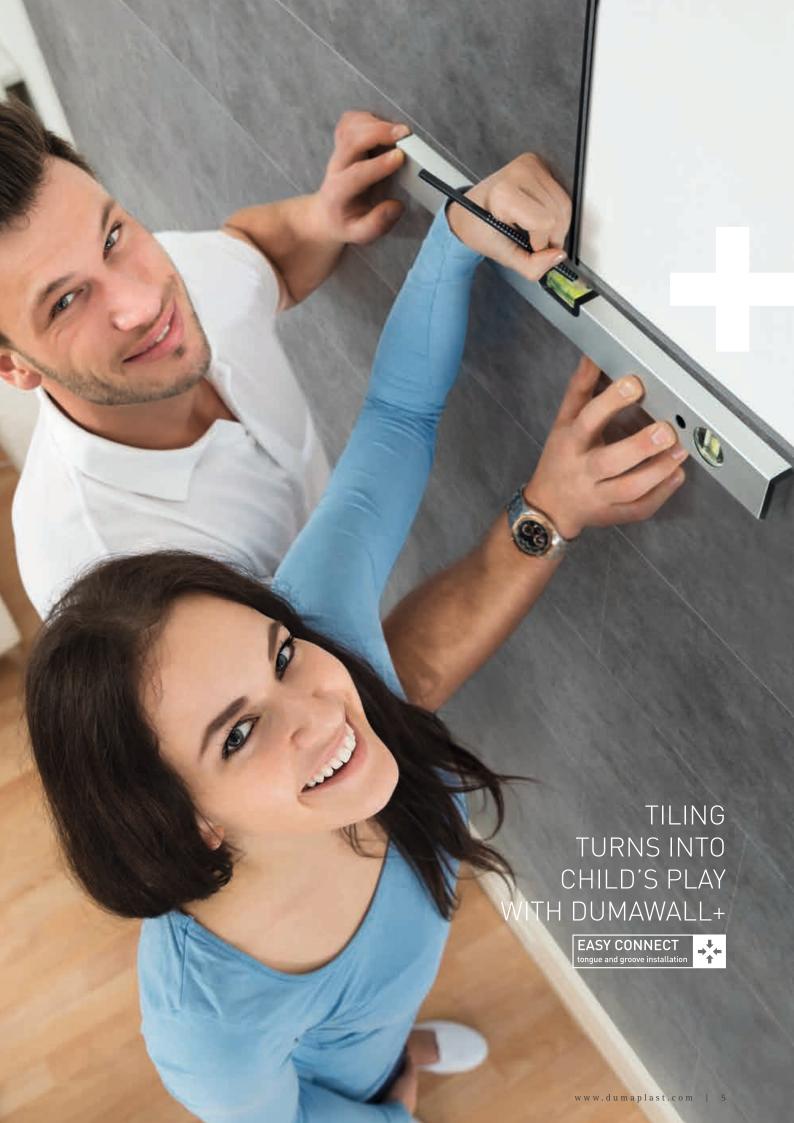

# EASY

Dumawall+ tiles turn tiling into child's play. No hassle with cement adhesives or grinders. The Dumawall+ tiles can be pasted on to the wall or affixed using hidden nails or staples.

## BENEFITS

Dumawall+ tiles turn tiling into child's play. They can be cut to size with a normal saw if necessary and are quickly fitted.

### THE DO-IT-YOURSELF TILE

Installing wall tiles could sometimes lead to frustration and inconvenience. Working with cement adhesive is not always easy. We are not all handymen and the whole house will suffer when messing with cement adhesive and grinders. Dumawall+ tiles now ensure, this is a thing of the past.