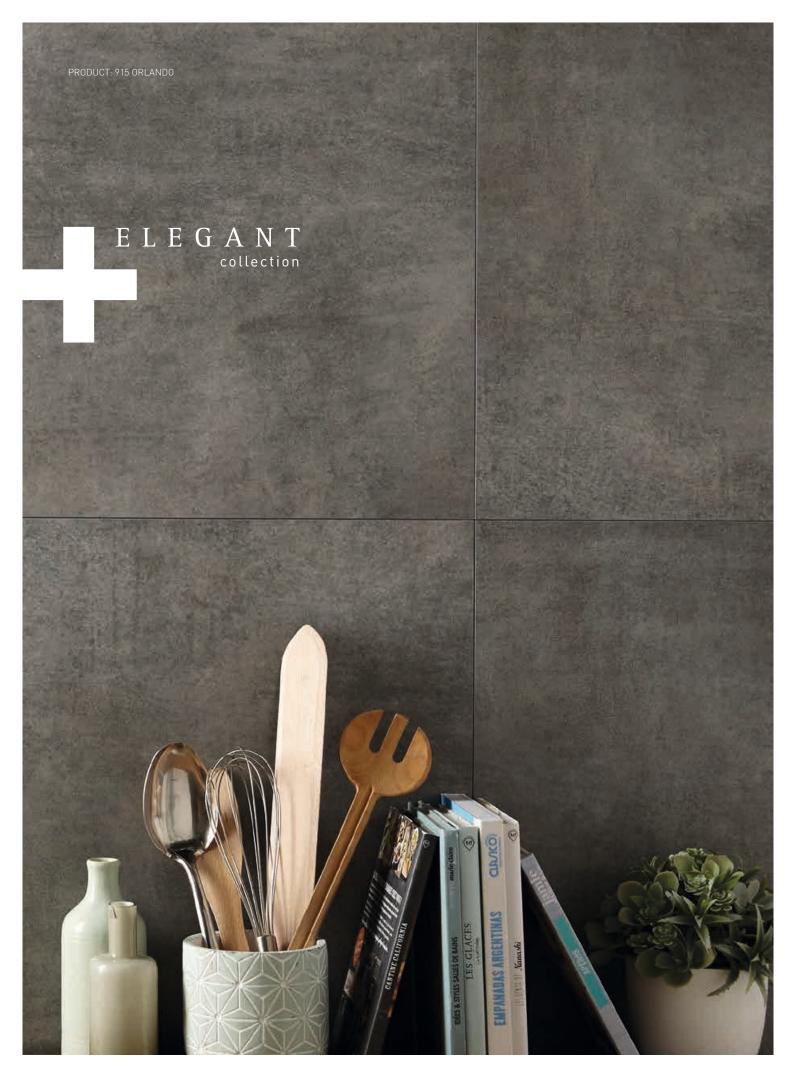

2 0

VINTAGE

ORGANIC

TECHNICAL - 22

INTRODUCTION -

Dumawall+. A waterproof tongue and groove wall cladding. The Dumawall+ wall tiles are made of completely solid UV-resistant panels and provide an elegant finish to indoor walls. Carefree fitting and low maintenance.

# DURABLE

Dumawall+ wall tiles are high impact resistant, colour fast and are made from completely solid, UV-resistant panels.

PRODUCT: 915 ORLANDO

OUR TILES OFFER A STYLISH AND DURABLE FINISH

H<sup>2</sup>O RESISTANT