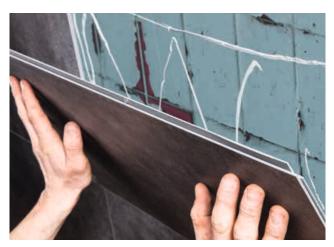

### THE DO-IT-YOURSELF TILE

Installing wall tiles could sometimes lead to frustration and inconvenience. Working with cement adhesive is not always easy. We are not all handymen and the whole house will suffer when messing with cement adhesive and grinders. Dumawall+ tiles now ensure, this is a thing of the past.

## EASY TO GLUE WITH DUMAFIX

Dumafix is a high-quality, quick hardening adhesive based on an MS polymer. Dumafix is suitable for fixing and installing Dumaplast products in PVC such as wall and ceiling panels and trims on basically any surface (porous and non-porous surfaces).