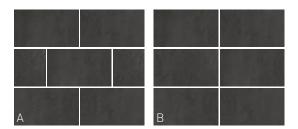

## AUTHENTIC

Once in place, your wall will exude the natural charm of a genuine tiled wall. The authentic DUMAWALL+ micro grout line can be seen and felt, but you will no longer have to deal with dirty or crumbly grouting. You can choose to have the tiling effect in a brick pattern (A) or in a straight lay pattern (B) as shown in the above drawing.