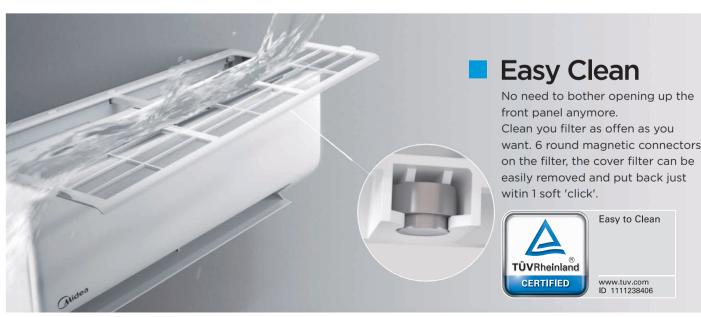

### **Easy Maintenance**

76% Ordinary Indoor Unit Faster in Midea All Easy Pro PCB Replacement

#### **Ordinary Indoor Unit**