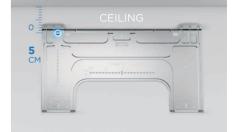

### Flexible Space Cooling Solution

Max. 25M Piping Height and 50M Piping Length. Requires Min. 5CM Of Ceiling Distance

Disassemble 1172s | Assemble 1543s

Disassemble 72s | Assemble 1263s