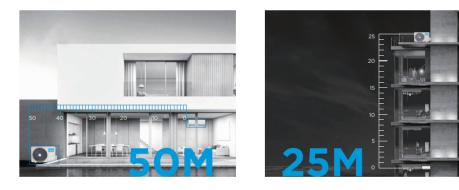

### Flexible Space Cooling Solution

Max. 25M Piping Height and 50M Piping Length. Requires Min. 5CM Of Ceiling Distance

Disassemble 1172s | Assemble 1543s

Disassemble 72s | Assemble 1263s