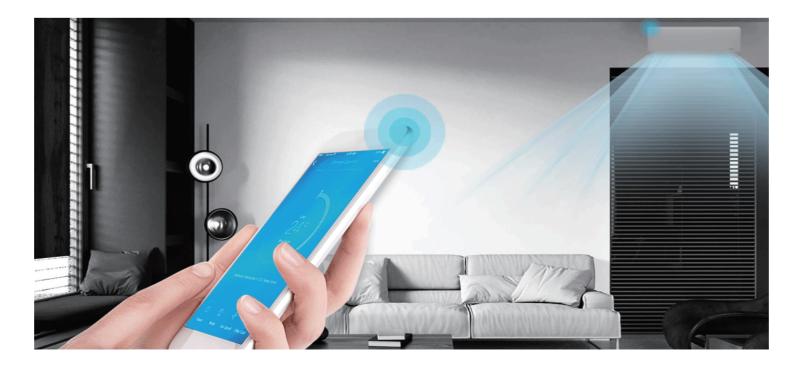

# **Easy to Cool with Smart**

Wherever you are, you can keep your home comfortable using the SamrtHome APP. Start up your air conditioner on the way home to enjoy crisp, cool air the moment you walk in the door. The possibilities for comfort and convenience are endless.