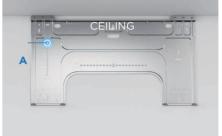

### Easy Measure and Fix Without Extra Tools

Super slim mounting plate with built-in scale and horizontal meter. Measure, mark and fix with just one plate.

STEP 1: Mark the SPOT A according to the intruction of scale-on-plate

STEP 2: Move down the plate until the punch hole to the SPOT A

**DO NOT NEED** 

**STEP 3**: Locate the punch hole on other side with the Horizontal Meter on plate for precise levelling