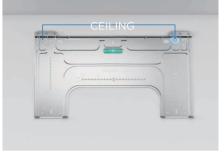

### Easy Measure and Fix Without Extra Tools

Super slim mounting plate with built-in scale and horizontal meter. Measure, mark and fix with just one plate.

STEP 1: Mark the SPOT A according to the intruction of scale-on-plate

STEP 2: Move down the plate until the punch hole to the SPOT A

**DO NOT NEED** 

**STEP 3**: Locate the punch hole on other side with the Horizontal Meter on plate for precise levelling