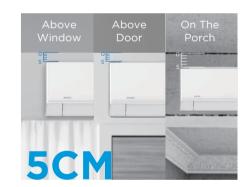

### Flexible Space Cooling Solution

Max. 25M Piping Height and 50M Piping Length. Requires Min. 5CM Of Ceiling Distance

Disassemble 1172s | Assemble 1543s

Disassemble 72s | Assemble 1263s