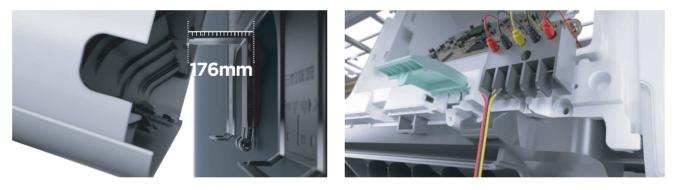

## Easy Wiring In 3 Seconds

**176mm** large piping space with installation support clip. Front-placed E-BOX for convenient access wiring just opening the front pannel.