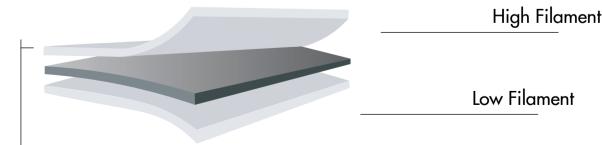

#### 01 Dual Tech

BLANK's Dual Tech fabric comprises of twin layer filament technology. The first layer is highly breathable thanks to its low gauge knit structure, while the second layer provides moisture drawing qualities with a higher gauge yarn.

Advanced anti-odour technology and premium soft touch feel fabric enables all-day wear for both active and leisure activities. Dual Tech is one of the world's most advanced sporting fabrics.