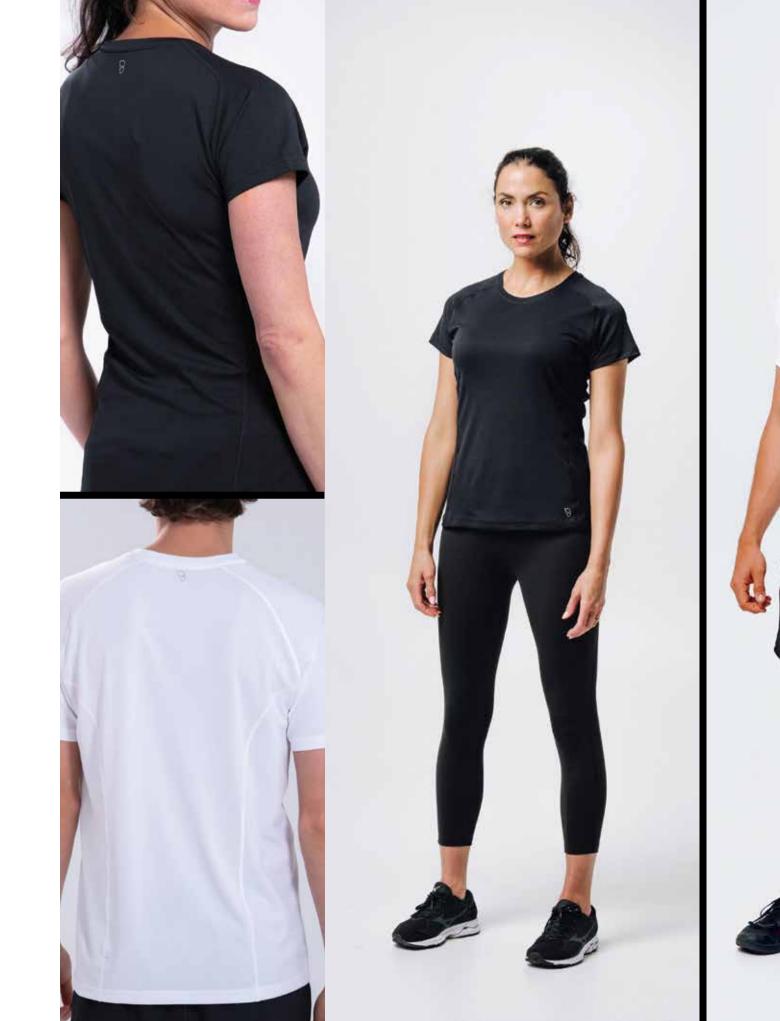

# **Dual Tech Tee**

BM001a

BW002a

- Performance fit
- 100% high filament polyester
- Durable soft touch fabric
- Soft touch moisture management

Suitable for every sporting activity, utilising high filament 100% polyester fibre and advanced Dual Tech moisture management while still having a soft touch quality, the Dual Tech Tee is the everyday tee always working hard and looking great.

The Blank Dual Tech Tee is an all-round sports tee, fantastic in training, a competitive sports environment, teams sports, events and corporate.