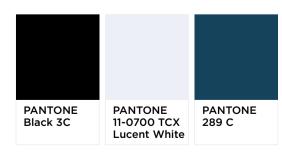

The Blank racer back singlet with its soft touch durability and additional length allows maximum movement and comfort, making it perfect for all sports and fitness.

PANTONE Black 3C PANTONE 11-0700 TCX Lucent White

PANTONE 289 C