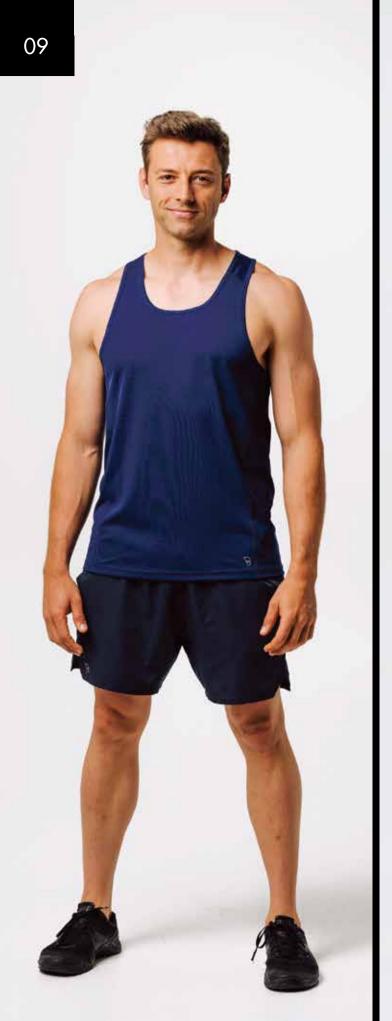

that wicks moisture, keeping you toasty-warm and dry.

10/10k membrane combination of fabrics is designed to keep you warm and dry, while allowing your body to breath throughout sporting activity.

# TECHNICAL SPECS



Chemical free, moisture management



# **Dual Tech Tee**

BM001a

BW002a

- Performance fit
- 100% high filament polyester
- Durable soft touch fabric
- Soft touch moisture management

Suitable for every sporting activity, utilising high filament 100% polyester fibre and advanced Dual Tech moisture management while still having a soft touch quality, the Dual Tech Tee is the everyday tee always working hard and looking great.

The Blank Dual Tech Tee is an all-round sports tee, fantastic in training, a competitive sports environment, teams sports, events and corporate.











# **Dual Tech Singlet**

BM003a

BW004a

- Performance fit
- Racerback cut
- Dual Tech moisture management
- Chemical Free
- Soft touch
- Duability
- High filament 100% polyester

With optimum fit and length, the Dual Tech Singlet is reliable and stylish in everyday sports activities, utilising high filament 100% polyester fibre and Dual Tech advanced moisture management.

The Blank racer back singlet with its soft touch durability and additional length allows maximum movement and comfort, making it perfect for all sports and fitness.



PANTONE Black 3C PANTONE 11-0700 TCX Lucent White

PANTONE 289 C



# Dual Tech Polo

BM009a

BW010a

- Athletic fit
- High Filament 100% polyester
- Lightweight
- Soft touch- Durability
- Dual Tech moisture management

A lifestyle and sports polo, u