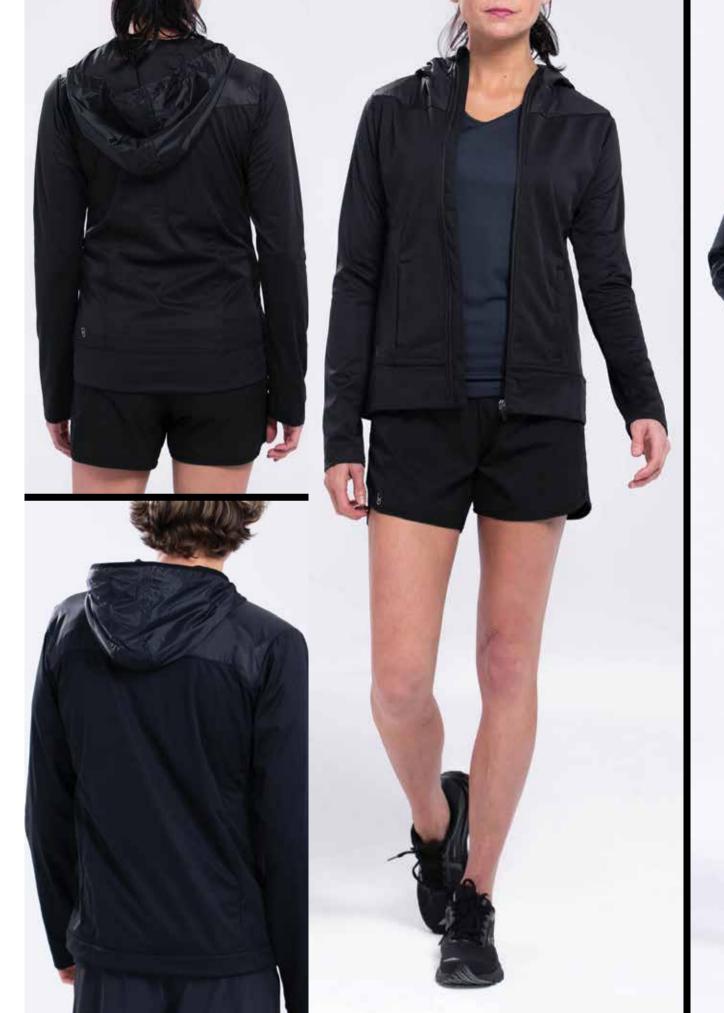

# Softshell Membrane Jacket

BM012a

BW013a

- Athletic fit
- 90% polyester 10% PU
- 3-layer breathable waterproof membrane
- Water resistant coating
- Internal thermal grid heating

The Blank membrane jacket 10/10k combination of fabrics is designed to keep you warm and dry, while allowing your body to breathe throughout any sporting activity or daily activities. Ideal for putting on after sport, also perfect as a casual jacket.