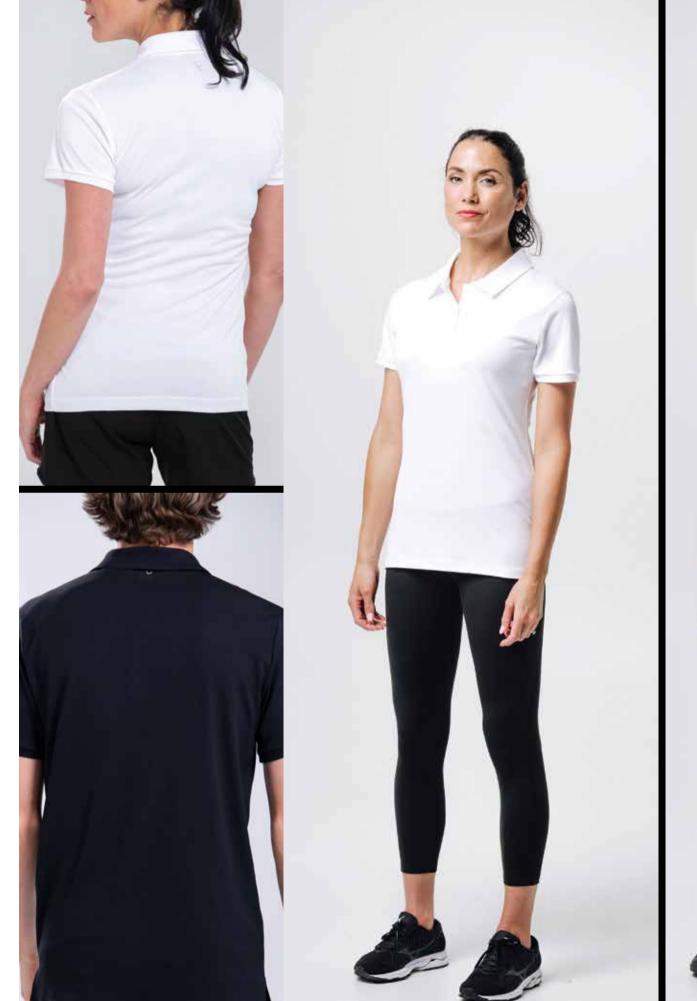

# Dual Tech Polo

BM009a

BW010a

- Athletic fit
- High Filament 100% polyester
- Lightweight
- Soft touch- Durability
- Dual Tech moisture management

A lifestyle and sports polo, utilising high filament 100% polyester fibre with our Dual Tech advanced moisture management. The Dual Tech Polo while soft to touch is incredibly durable and hard working. And with its additional length is well suited to kiwis.

The Blank Polo is great for sports and fitness, with the professional fit also making it perfect for work environments.