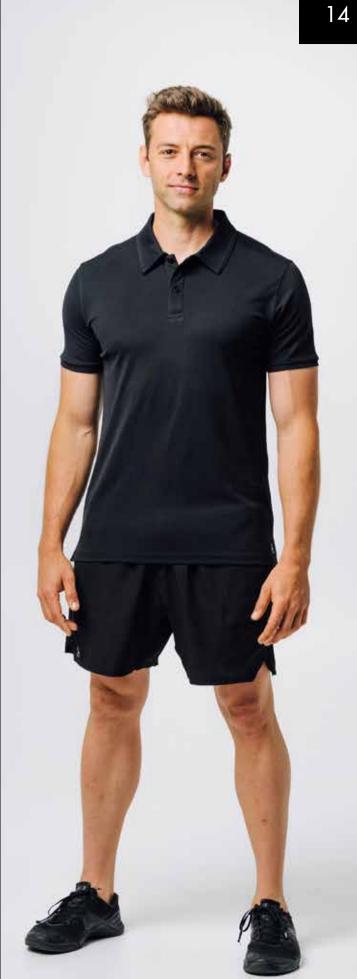

# Dual Tech Polo

BM009a

BW010a

- Athletic fit
- High Filament 100% polyester
- Lightweight
- Soft touch- Durability
- Dual Tech moisture management

A lifestyle and sports polo, utilising high filament 100% polyester fibre with our Dual Tech advanced moisture management. The Dual Tech Polo while soft to touch is incredibly durable and hard working. And with its additional length is well suited to kiwis.

The Blank Polo is great for sports and fitness, with the professional fit also making it perfect for work environments.