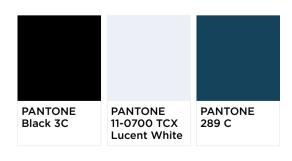

The Blank racer back singlet with its soft touch durability and additional length allows maximum movement and comfort, making it perfect for all sports and fitness.

PANTONE Black 3C PANTONE 11-0700 TCX Lucent White

PANTONE 289 C