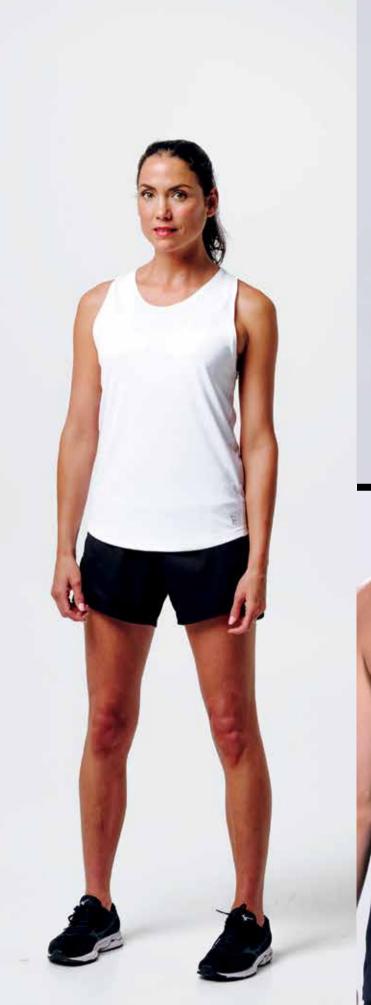

# **Dual Tech Singlet**

BM003a

BW004a

- Performance fit
- Racerback cut
- Dual Tech moisture management
- Chemical Free
- Soft touch
- Duability
- High filament 100% polyester

With optimum fit and length, the Dual Tech Singlet is reliable and stylish in everyday sports activities, utilising high filament 100% polyester fibre and Dual Tech advanced moisture management.

The Blank racer back singlet with its soft touch durability and additional length allows maximum movement and comfort, making it perfect for all sports and fitness.

PANTONE Black 3C PANTONE 11-0700 TCX Lucent White