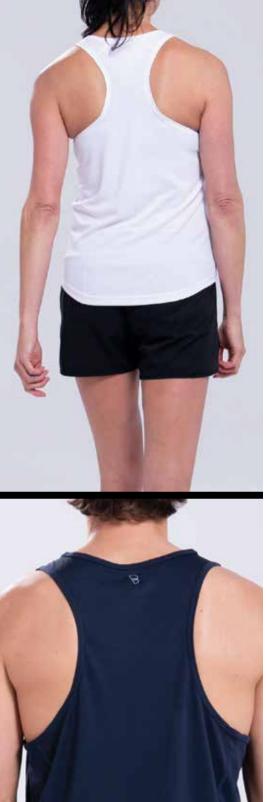

# **Dual Tech Singlet**

BM003a

BW004a

- Performance fit
- Racerback cut
- Dual Tech moisture management
- Chemical Free
- Soft touch
- Duability
- High filament 100% polyester

With optimum fit and length, the Dual Tech Singlet is reliable and stylish in everyday sports activities, utilising high filament 100% polyester fibre and Dual Tech advanced moisture management.

The Blank racer back singlet with its soft touch durability and additional length allows maximum movement and comfort, making it perfect for all sports and fitness.

PANTONE Black 3C PANTONE 11-0700 TCX Lucent White