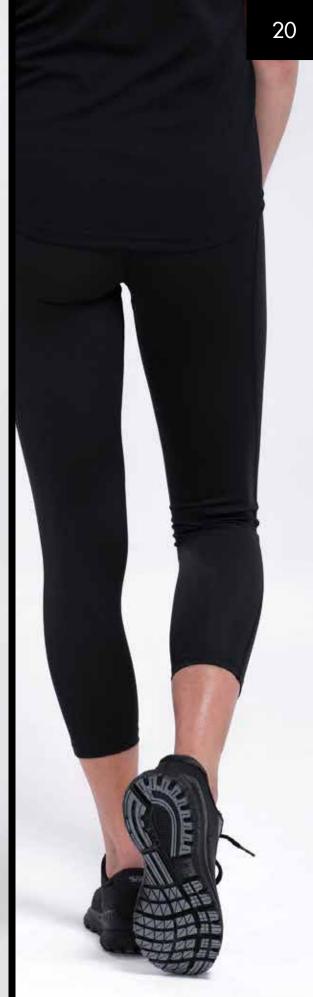

# 7/8 Tights Mid Rise

#### BW011b

- Streamline fit
- Mid rise
- 7/8th length
- Rear pocket
- Flexible & breathable
- 100% polyester

The ultimate everyday mid-rise tight with rear pocket. Providing moisture wicking benefits and 4-way stretch fabric offering muscle support and full coverage with zero sheerness. Perfect for everyday sporting activities and great for around town, an all-round favourite.