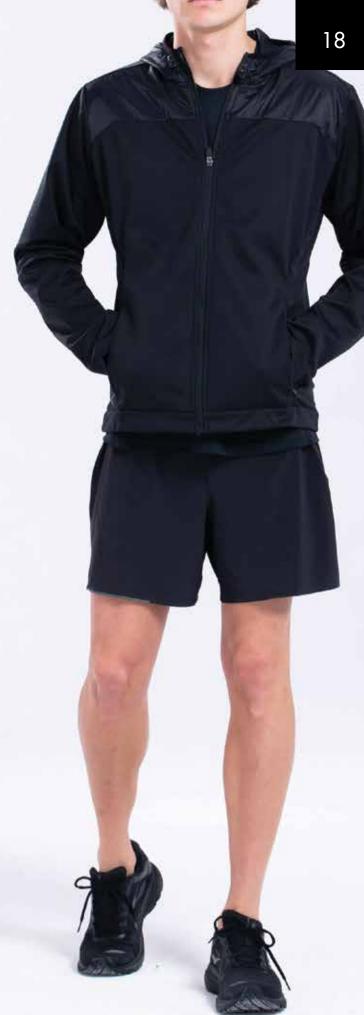

# Softshell Membrane Jacket

BM012a

BW013a

- Athletic fit
- 90% polyester 10% PU
- 3-layer breathable waterproof membrane
- Water resistant coating
- Internal thermal grid heating

The Blank membrane jacket 10/10k combination of fabrics is designed to keep you warm and dry, while allowing your body to breathe throughout any sporting activity or daily activities. Ideal for putting on after sport, also perfect as a casual jacket.