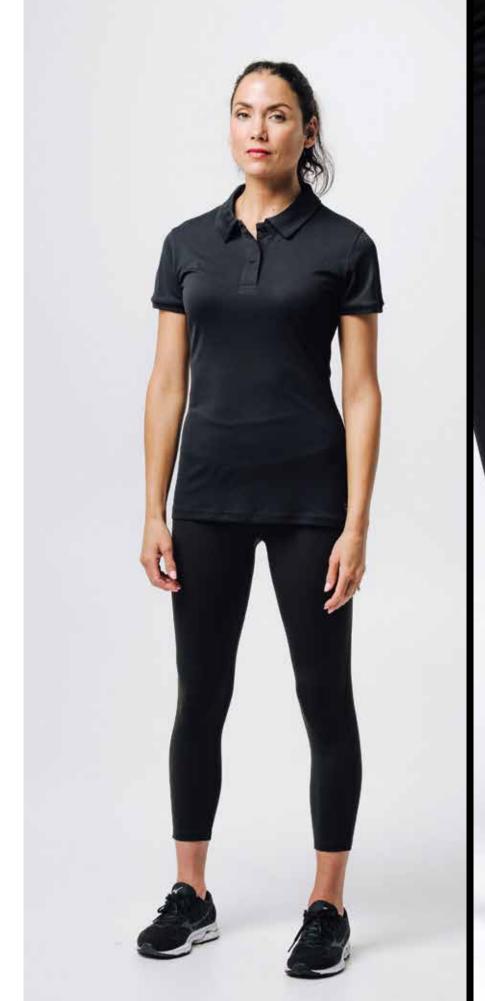

# Dual Tech Polo

BM009a

BW010a

- Athletic fit
- High Filament 100% polyester
- Lightweight
- Soft touch- Durability
- Dual Tech moisture management

A lifestyle and sports polo, utilising high filament 100% polyester fibre with our Dual Tech advanced moisture management. The Dual Tech Polo while soft to touch is incredibly durable and hard working. And with its additional length is well suited to kiwis.

The Blank Polo is great for sports and fitness, with the professional fit also making it perfect for work environments.

# 7/8 Tights Mid Rise

#### BW011b

- Streamline fit
- Mid rise
- 7/8th length
- Rear pocket
- Flexible & breathable
- 100% polyester

The ultimate everyday mid-rise tight with rear pocket. Providing moisture wicking benefits and 4-way stretch fabric offering muscle support and full coverage with zero sheerness. Perfect for everyday sporting activities and great for around town, an all-round favourite.