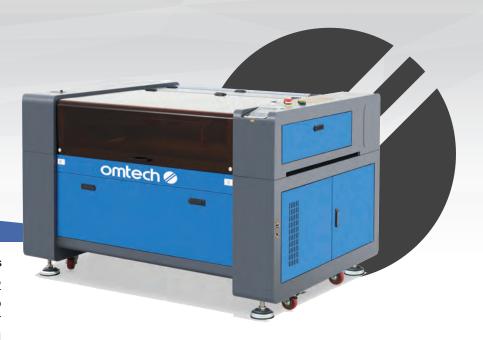

# PRE-OWNED CO2 LASERS

Learn more at: omtechlaser.com

#### Note: Financing is not available for pre-owned units

Explore a variety of OMTech Certified CO2 laser engravers and more. Priced up to 30% below new machines, you can start your laser engraving journey without breaking the bank. These pre-owned models are repaired by OMTech Specialists, and every component undergoes a thorough QA inspection and testing for full functionality to earn the OMTech Certified badge.

This machine has been previously owned, returned to the Anaheim headquarters, and repaired and tested by OMTech Specialists. The device may have some signs of cosmetic wear and/or structural damage, but is fully operational and functions 100% as intended.