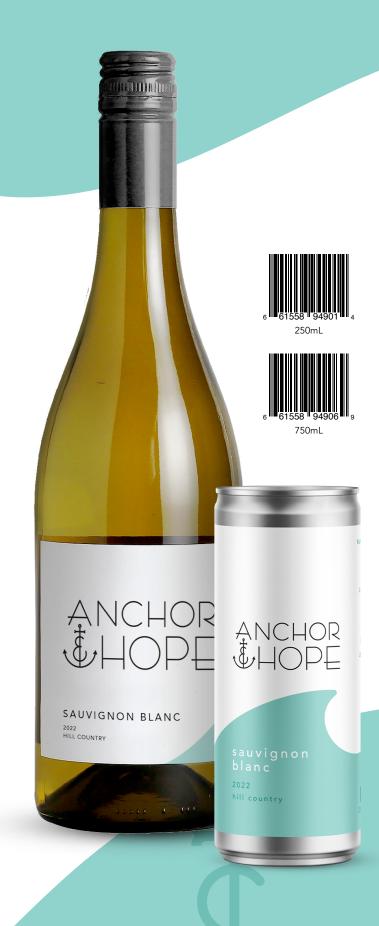

## ANCHOR \$JUODE

## 2022 SAUVIGNON BLANC

Vineyard

Hill Country

Appellation

Rheinhessen

Winemaking

Extended skin contact and a slow, cold fermentation in stainless

Aging

Stainless steel

Alcohol by Volume

12%

**Pricing** 

750ml - \$17.99

2x 250ml cans - \$12.49

Bright and refreshing flavors of grapefruit and lemongrass are followed by salty minerality. Clean winemaking, extended skin contact and a slow, cold fermentation in stainless, it is the culmination of a decade of collaboration with our grower, mentor and co-winemaker, Eckehart Groehl. This is the perfect wine for alfresco dining, coastal cuisine, and is a staple on our table year round.

Anchor & Hope is a craft winery in Rumford, RI. Our grapes are grown on small family farms in Germany, California, Oregon, Rhode Island and New York. All of our wines are from a single vineyard, farmed sustainably, and made using minimal intervention practices. They are elegant, easy drinking, and food friendly.