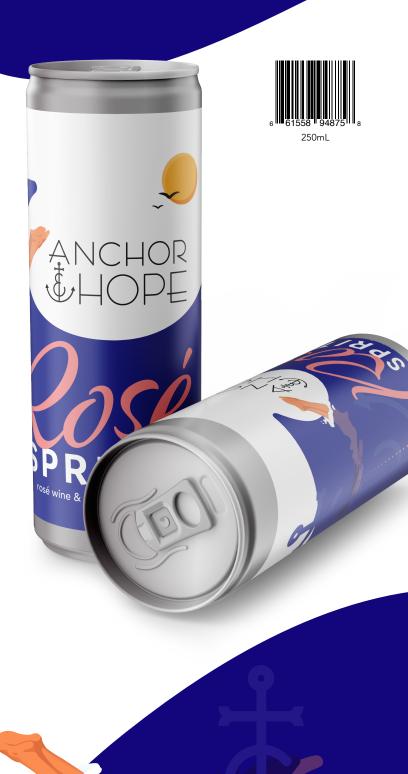

## ROSÉ SPRITZER

Vineyard

Millstone Vineyard

**Appellation** 

Rheinhessen

Winemaking

Early harvest and direct to press, 4 SRP

months on natural lees in stainless 2x 250mL - \$10.99

Varietal

Pinot Noir, Cabernet Franc, St Laurent, Dornfelder

Alcohol by Volume

Bubbly, light and refreshing, this Rosé Spritzer is simple and delicious and has only two ingredients, Rosé wine from the Rheinhessen region in Germany and carbonated spring water from Massachusetts. The Rosé is a blend of sustainably farmed red grapes and made using minimal intervention practices. Spritzy with flavors of strawberry, rhubarb and floral aromatics.

Anchor & Hope is a craft winery in Rumford, RI. Our grapes are grown on small family farms in Germany, California, Oregon, Rhode Island and New York. All of our wines are from a single vineyard, farmed sustainably, and made using minimal intervention practices. They are elegant, easy drinking, and food friendly.