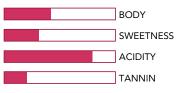

## Varietal

Cabernet Franc/St Laurent

This fun, light and refreshing rosé is a Cabernet Franc based blend that has flavors of strawberry and rhubarb with lovely floral aromatics. Early harvested grapes were sent directly to the press and fermented in stainless. Our growers and co-winemakers, Nico and Laura Espenschied, practice sustainable farming and minimal intervention winemaking on their family estate in the Rheinhessen. A delicious Rosé to enjoy year-round.