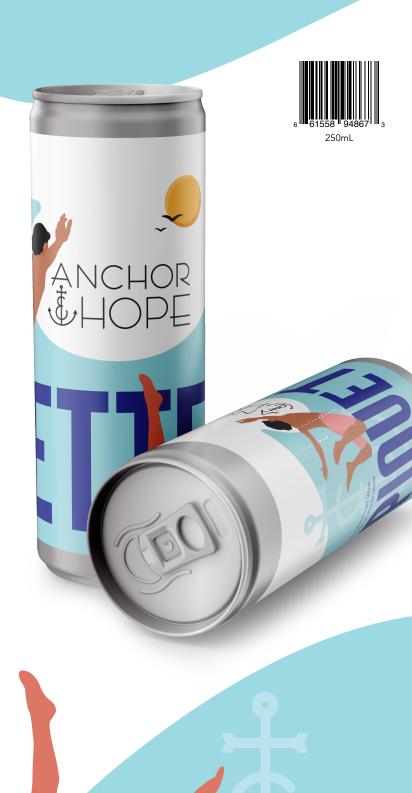

## ANCHOR LHOPE

## 2021 PIQUETTE

Vineyard

Grape skins from Greenvale Vineyards

**Appellation** 

Portsmouth, RI

## Winemaking

Extended skin contact

Alcohol by Volume

6.5%

SRP

2x 250mL - \$12.49

Piquette is a natural pétillant (spritzy) wine produced by fermenting rehydrated, pressed grape skins. Fresh pressed grapes are still packed with sugar and the spontaneous fermentation results in a lower abv wine with skin contact flavors. It's light and refreshing like a dry cider with fruity grape flavors. Made from Chardonnay and Vidal Blanc grape skins from Greenvale Vineyards in Portsmouth, RI.