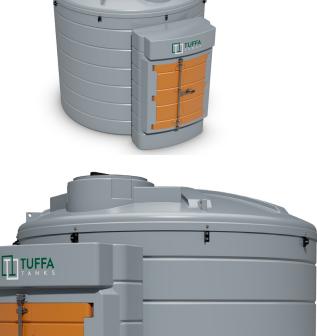

## **TECHNICAL SPECIFICATION**

| MODEL:         | TUFFA 6000VBFSLU                  |
|----------------|-----------------------------------|
| CAPACITY (l):  | 6000                              |
| DIAMETER (mm): | 2550                              |
| HEIGHT (mm):   | 2585                              |
| WEIGHT (kg):   | 410                               |
| MATERIAL:      | Lower Linear Density Polyethylene |

## SPECIFICATION

- > 2" BSP fill point with cap and chain
- Vent
- External lube oil pump 230V
- ▶ 6m of 3/4" delivery hose
- Manual nozzle
- Mechanical flowmeter
- Oil filter
- Watchman Sonic
- FMS contents gauge and tank alarm 230V
- Lockable cabinet

## 1,350 to 10,000 litre models available

Tuffa UK Limited Dovefields Industrial Estate, Derby Road, Uttoxeter Staffs, ST14 8SW

... for all your liquid storage needs

Contact us on T: 01889 567700 | E: sales@tuffa.co.uk | W: www.tuffa.co.uk