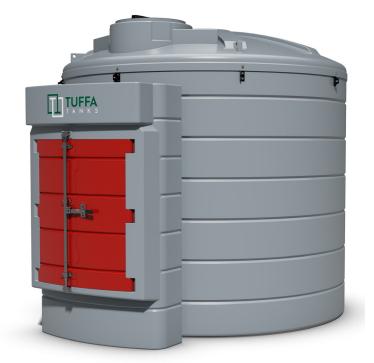

## **TECHNICAL SPECIFICATION**

| MODEL:         | TUFFA 6000VBFS DIESEL TANK        |
|----------------|-----------------------------------|
| CAPACITY (l):  | 6000                              |
| DIAMETER (mm): | 2550                              |
| HEIGHT (mm):   | 2585                              |
| WEIGHT (kg):   | 430                               |
| MATERIAL:      | Lower Linear Density Polyethylene |

## SPECIFICATION

- Bunded construction
- > 2" BSP fill connection with cap and chain
- Overfill prevention valve
- Vent
- External pump (230V)
- 6m of delivery hose
- Automatic shut off nozzle
- Nozzle holster
- Mechanical flowmeter
- > 10 micron water & particulate filter
- FMS contents gauge & tank alarm (230V)
- Control panel with key switch (230V)