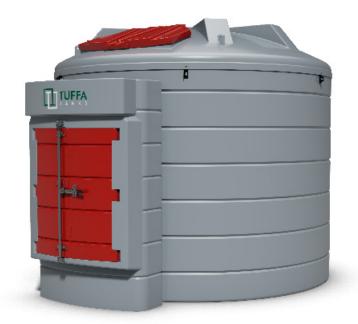

## **TECHNICAL SPECIFICATION**

| MODEL:         | TUFFA 10000VBFS DIESEL TANK       |
|----------------|-----------------------------------|
| CAPACITY (1):  | 10000                             |
| DIAMETER (mm): | 2890                              |
| HEIGHT (mm):   | 2590                              |
| WEIGHT (kg):   | 500                               |
| MATERIAL:      | Lower Linear Density Polyethylene |

## SPECIFICATION

- ▶ Bunded construction
- ▶ 2" BSP fill connection with cap and chain
- Overfill prevention valve
- ▶ Vent
- External pump (230V)
- ▶ 6m of delivery hose
- Automatic shut off nozzle
- Nozzle holster
- ▶ Mechanical flowmeter
- ▶ 10 micron water & particulate filter
- FMS contents gauge & tank alarm (230V)
- Control panel with key switch (230V)