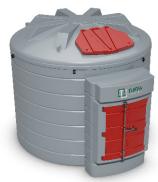

## **TECHNICAL SPECIFICATION**

| MODEL:         | TUFFA 10000VBFS DIESEL TANK       |
|----------------|-----------------------------------|
| CAPACITY (1):  | 10000                             |
| DIAMETER (mm): | 2890                              |
| HEIGHT (mm):   | 2590                              |
| WEIGHT (kg):   | 500                               |
| MATERIAL:      | Lower Linear Density Polyethylene |

## SPECIFICATION

- ▶ Bunded construction
- ▶ 2" BSP fill connection with cap and chain
- Overfill prevention valve
- ▶ Vent
- External pump (230V)
- ▶ 6m of delivery hose
- Automatic shut off nozzle
- Nozzle holster
- ▶ Mechanical flowmeter
- ▶ 10 micron water & particulate filter
- FMS contents gauge & tank alarm (230V)
- Control panel with key switch (230V)