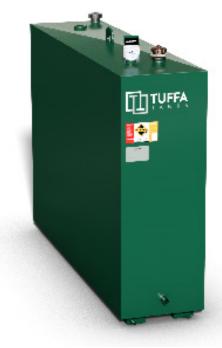

## **TECHNICAL SPECIFICATION**

| MODEL:        | TUFFA 900S single skin |
|---------------|------------------------|
| CAPACITY (1): | 900                    |
| LENGTH (mm):  | 1800                   |
| WIDTH (mm):   | 450                    |
| HEIGHT (mm):  | 1400                   |
| WEIGHT (kg):  | 250                    |
| MATERIAL:     | 3mm mild steel plate   |

## **SPECIFICATION**

- ▶ 2" BSP fill connection with cap & chain
- ▶ Overfill prevention valve
- ▶ Vent
- ▶ Float level gauge
- ▶ 1" BSP female bottom outlet
- ▶ 2" BSP spare socket
- ▶ Tank pack (1" 1/2" adaptor, ball valve & filter)
- ▶ Channel runners
- ▶ Central lifting eye
- ▶ Primed & painted in RAL 6005 Green

## **OPTIONAL EXTRAS**

- ▶ Top outlet
- ▶ Electronic Watchman Sonic gauge

Bunded and fire protected models available

Tuffa UK Limited Dovefields Industrial Estate, Derby Road, Uttoxeter Staffs, ST14 8SW

... for all your liquid storage needs