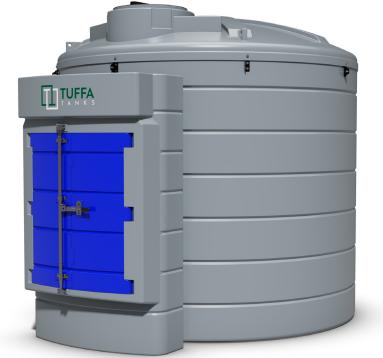

## **TECHNICAL SPECIFICATION**

| MODEL:         | TUFFA 6000VBFS/ADBLUE®            |
|----------------|-----------------------------------|
| CAPACITY (l):  | 6000                              |
| DIAMETER (mm): | 2550                              |
| HEIGHT (mm):   | 2585                              |
| WEIGHT (kg):   | 430                               |
| MATERIAL:      | Lower Linear Density Polyethylene |

## SPECIFICATION

- Bunded construction
- 2" dry break coupling
- Screened vent
- Submersible pump (230V)
- 6m of delivery hose
- Automatic shut off nozzle
- Nozzle holster
- Digital flowmeter
- Stainless steel 'Y' filter
- FMS contents gauge & tank alarm (230V)
- Key switch
- Lockable cabinet
- Control panel with key switch (230V)