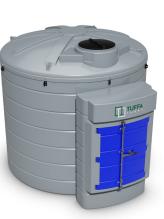

## **TECHNICAL SPECIFICATION**

| MODEL:         | TUFFA 6000VBFS/ADBLUE®            |
|----------------|-----------------------------------|
| CAPACITY (l):  | 6000                              |
| DIAMETER (mm): | 2550                              |
| HEIGHT (mm):   | 2585                              |
| WEIGHT (kg):   | 430                               |
| MATERIAL:      | Lower Linear Density Polyethylene |

## SPECIFICATION

- Bunded construction
- 2" dry break coupling
- Screened vent
- Submersible pump (230V)
- 6m of delivery hose
- Automatic shut off nozzle
- Nozzle holster
- Digital flowmeter
- Stainless steel 'Y' filter
- FMS contents gauge & tank alarm (230V)
- Key switch
- Lockable cabinet
- Control panel with key switch (230V)