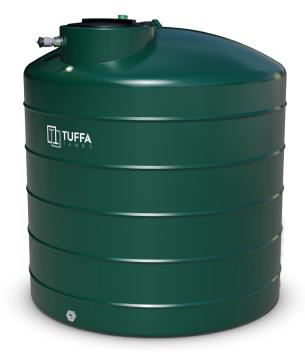

## **TECHNICAL SPECIFICATION**

| MODEL:         | TUFFA 6000V SINGLE SKIN           |
|----------------|-----------------------------------|
| CAPACITY (l):  | 6000                              |
| DIAMETER (mm): | 2022                              |
| HEIGHT (mm):   | 2200                              |
| WEIGHT (kg):   | 140                               |
| MATERIAL:      | Lower Linear Density Polyethylene |

## SPECIFICATION

- > 2" BSP fill connection with cap and chain
- Overfill prevention valve
- Vent
- 1" BSP bottom outlet
- Watchman Sonic
- Tank fittings kit (1 1/2" adaptor, ball valve and filter)

NEED MORE INFORMATION? CALL US ON: 01889 567700